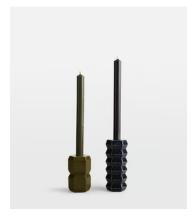

## Ardmore Candleholder Gift Set, Set of Two

£95 £55 Regular price £81 £44 Member price

Inspired by the vintage-inspired interiors of Shoreditch House, the Ardmore Candleholder Gift Set includes candleholders in navy and olive, with matching dinner candles. Each one is handmade in Portugal, and designed in earthenware with an organic silhouette and a translucent glaze that gives added depth to their hues.

## **Details**

**Blue:** H15.5 x W6 x D6cm / H6 x W2 x D2" **Olive:** H11 x W6 x D6cm / H4 x W2 x W2"

Material: Glazed Earthenware

Care Instructions: Place the candle holder on a firm flat heat resistant surface ensuring it stands steady. Ensure a secure fit within the holder in an upright position before lighting. Snuff out the flame at least 2cm from the base before it reaches the holder. Clean with a dry cloth.