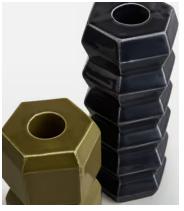

## Ardmore Candleholder Gift Set, Set of Two

£95 £55 Regular price £81 £44 Member price

Inspired by the vintage-inspired interiors of Shoreditch House, the Ardmore Candleholder Gift Set includes candleholders in navy and olive, with matching dinner candles. Each one is handmade in Portugal, and designed in earthenware with an organic silhouette and a translucent glaze that gives added depth to their hues.

## **Dimensions**

**Dimensions:** H10.3 x W6.6 x D10.3cm / H4.1 x W2.6 x D4.1"

Weight: 1kg / 2.2lbs

Packaged weight: 1kg / 2.2lbs