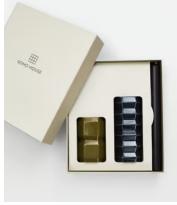

## Ardmore Candleholder Gift Set, Set of Two

£95 £55 Regular price £81 £44 Member price

Inspired by the vintage-inspired interiors of Shoreditch House, the Ardmore Candleholder Gift Set includes candleholders in navy and olive, with matching dinner candles. Each one is handmade in Portugal, and designed in earthenware with an organic silhouette and a translucent glaze that gives added depth to their hues.