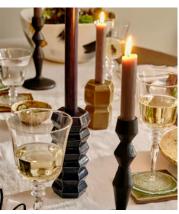

## Ardmore Candleholder Gift Set, Set of Two

£95 £55 Regular price £81 £44 Member price

Inspired by the vintage-inspired interiors of Shoreditch House, the Ardmore Candleholder Gift Set includes candleholders in navy and olive, with matching dinner candles. Each one is handmade in Portugal, and designed in earthenware with an organic silhouette and a translucent glaze that gives added depth to their hues.