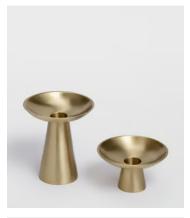

## Marlton Brass Candleholders, Set of Two, Gift Set

£85 Regular price £72 Member price

The Marlton brass candleholders take their inspiration from 180 House. Each one is made in India and crafted from brushed brass with a dome-shaped base to display dinner candles.

## **Details**

Small: L9cm x W9cm x H4.9cm Large: L9cm x W9cm x H10cm

Material: Brass

Care Instructions: Care instructions: Place the candle holder on a firm flat heat resistant surface ensuring it stands steady. Ensure a secure fit within the holder in an upright position before lighting. Snuff out the flame at least 2 cm from the base before it reaches the holder. Clean with a dry cloth.