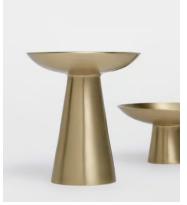

## Marlton Brass Candleholders, Set of Two, Gift Set

£85 Regular price £72 Member price

The Marlton brass candleholders take their inspiration from 180 House. Each one is made in India and crafted from brushed brass with a dome-shaped base to display dinner candles.

## **Details**

Small: L9cm x W9cm x H4.9cm Large: L9cm x W9cm x H10cm

Material: Brass

Care Instructions: Care instructions: Place the candle holder on a firm flat heat resistant surface ensuring it stands steady. Ensure a secure fit within the holder in an upright position before lighting. Snuff out the flame at least 2 cm from the base before it reaches the holder. Clean with a dry cloth.