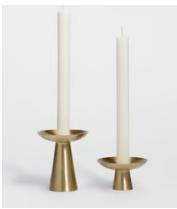

## Marlton Brass Candleholders, Set of Two, Gift Set

£85 Regular price £72 Member price

The Marlton brass candleholders take their inspiration from 180 House. Each one is made in India and crafted from brushed brass with a dome-shaped base to display dinner candles.

## **Details**

Small: L9cm x W9cm x H4.9cm Large: L9cm x W9cm x H10cm

Material: Brass

Care Instructions: Care instructions: Place the candle holder on a firm flat heat resistant surface ensuring it stands steady. Ensure a secure fit within the holder in an upright position before lighting. Snuff out the flame at least 2 cm from the base before it reaches the holder. Clean with a dry cloth.