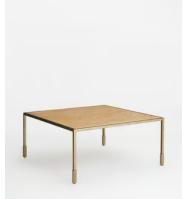

## Portnall Square Coffee Table, Travertine

£995 £595 Regular price £846 £476 Member price

The Portnall square coffee table echoes the textures seen at White City House. It features antique brass-finish legs and has a smooth Italian travertine top that's been purposefully cut to highlight the contrasting sand veining.

## **Dimensions**

**Dimensions:** H40 x W90 x D90cm / H15.7 x W35.4 x D35.4"

**Weight:** 53kg / 116.8lbs

Packaged dimensions: H58 x W98 x D98cm / H22.8 x W38.6 x D38.6  $^{\circ}$ 

Packaged weight: 72kg / 158.7lbs