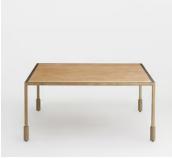

## Portnall Square Coffee Table, Travertine

£995 £595 Regular price £846 £476 Member price

The Portnall square coffee table echoes the textures seen at White City House. It features antique brass-finish legs and has a smooth Italian travertine top that's been purposefully cut to highlight the contrasting sand veining.

## **Dimensions**

**Dimensions:** H40 x W90 x D90cm / H15.7 x W35.4 x D35.4"

**Weight:** 53kg / 116.8lbs

Packaged dimensions: H58 x W98 x D98cm / H22.8 x W38.6 x D38.6  $^{\circ}$ 

Packaged weight: 72kg / 158.7lbs