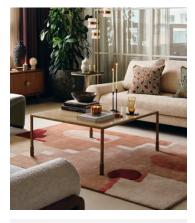

## Portnall Square Coffee Table, Travertine

£995 £595 Regular price £846 £476 Member price

The Portnall square coffee table echoes the textures seen at White City House. It features antique brass-finish legs and has a smooth Italian travertine top that's been purposefully cut to highlight the contrasting sand veining.