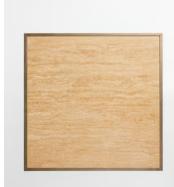

## Portnall Square Coffee Table, Travertine

£995 £595 Regular price £846 £476 Member price

The Portnall square coffee table echoes the textures seen at White City House. It features antique brass-finish legs and has a smooth Italian travertine top that's been purposefully cut to highlight the contrasting sand veining.

## **Details**

Material: Steel and Travertine

Assembly Required: No

Care Instructions: For day-to-day cleaning, dust with a clean, dry cloth. Marble must be cleaned with extreme delicacy as it is porous and can stain more easily than other materials. Surfaces are treated with antistain and anti-oil product, however, spills of acidic liquids such as wine, coffee, lemon or vinegar must be wiped immediately. Do not under any circumstances clean with abrasive or aggressive products, acidic detergents, bleach or abrasive paper or steel wool.