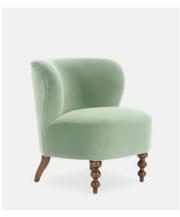

# Dolly Chair, Moleskin Velvet Soft Green

£595 £265 Regular price £506 £212 Member price

Exclusively developed by the Soho House design team and found in Houses across the world, our Dolly chair is reimagined in a soft velvet fabric for a smooth hand-feel. Inspired by chairs found at our original club, 40 Greek Street, Dolly's versatile shape makes it suitable for casual dining, cosy lounging, or tucking under a dressing table.