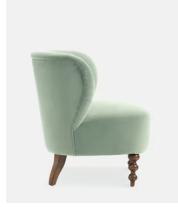

# Dolly Chair, Moleskin Velvet Soft Green

£595 £265 Regular price £506 £212 Member price

Exclusively developed by the Soho House design team and found in Houses across the world, our Dolly chair is reimagined in a soft velvet fabric for a smooth hand-feel. Inspired by chairs found at our original club, 40 Greek Street, Dolly's versatile shape makes it suitable for casual dining, cosy lounging, or tucking under a dressing table.