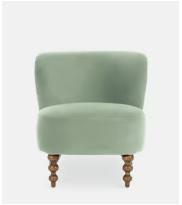

# Dolly Chair, Moleskin Velvet Soft Green

£595 £265 Regular price £506 £212 Member price

Exclusively developed by the Soho House design team and found in Houses across the world, our Dolly chair is reimagined in a soft velvet fabric for a smooth hand-feel. Inspired by chairs found at our original club, 40 Greek Street, Dolly's versatile shape makes it suitable for casual dining, cosy lounging, or tucking under a dressing table.