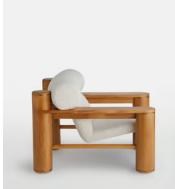

## Dillon Armchair, Boucle Natural

£1,795 £895 Regular price £1,526 £716 Member price

Inspired by the rich depth of material finishes seen throughout 180 House, our Olsen sideboard combines mappa burl, oak, smoked glass and steel for a highly textured piece. Mappa burl is characterised by a light brown heartwood with a darker bark pattern in tighter clusters, displaying a rich and decorative surface.

## **Dimensions**

**Dimensions:** H78.7 x W92.7 x D102.2cm / H31 x W36.5 x D40.2"

**Weight:** 50kg / 110.2lbs

Packaged dimensions: H84 x W103 x D112cm / H33 x W40.5 x D44"

Packaged weight: 62kg / 136.7lbs

## **Details**

Arm height: 54cm
Seat depth: 54cm
Seat width: 60cm
Seat height: 42cm
Assembly required: No
Removable legs: No
Removable cushions: No

Frame: Oak Legs: Oak

Fabric: 54% polyester, 46% acrylic