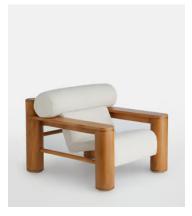

## Dillon Armchair, Boucle Natural

£1,795 £895 Regular price £1,526 £716 Member price

Inspired by the rich depth of material finishes seen throughout 180 House, our Olsen sideboard combines mappa burl, oak, smoked glass and steel for a highly textured piece. Mappa burl is characterised by a light brown heartwood with a darker bark pattern in tighter clusters, displaying a rich and decorative surface.

## **Dimensions**

**Dimensions:** H78.7 x W92.7 x D102.2cm / H31 x W36.5 x D40.2"

**Weight:** 50kg / 110.2lbs

Packaged dimensions: H84 x W103 x D112cm / H33 x W40.5 x D44"

Packaged weight: 62kg / 136.7lbs

## **Details**

Arm height: 54cm
Seat depth: 54cm
Seat width: 60cm
Seat height: 42cm
Assembly required: No
Removable legs: No
Removable cushions: No

Frame: Oak Legs: Oak

Fabric: 54% polyester, 46% acrylic