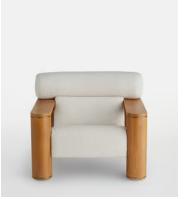

## Dillon Armchair, Boucle Natural

£1,795 £895 Regular price £1,526 £716 Member price

Inspired by the rich depth of material finishes seen throughout 180 House, our Olsen sideboard combines mappa burl, oak, smoked glass and steel for a highly textured piece. Mappa burl is characterised by a light brown heartwood with a darker bark pattern in tighter clusters, displaying a rich and decorative surface.

## **Dimensions**

**Dimensions:** H78.7 x W92.7 x D102.2cm / H31 x W36.5 x D40.2"

**Weight:** 50kg / 110.2lbs

Packaged dimensions: H84 x W103 x D112cm / H33 x W40.5 x D44"

Packaged weight: 62kg / 136.7lbs

## **Details**

Arm height: 54cm
Seat depth: 54cm
Seat width: 60cm
Seat height: 42cm
Assembly required: No
Removable legs: No
Removable cushions: No

Frame: Oak Legs: Oak

Fabric: 54% polyester, 46% acrylic