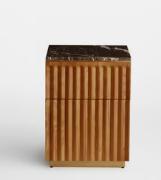

## Arches Bedside Table, Griseo Rosa Marble

Grey, honed marble is characterised by intricate natural veining, and sits atop a fluted oak base.

A style seen in 76 Dean Street, the Arches bedside table is crafted from solid oak with an intricately carved, fluted front. Fitted with two drawers for storage, its minimalist silhouette is finished with a honed Griseo Rosa marble top.

## Details

Assembly required: No

**Drawer dimensions**: Small drawer: H13 x W43 x D38cm / Large drawer: H24 x W43 x D38cm

Feet: Plastic glide

Finish: Mid-tone Oak, Antique Brass and honed Marble

Frame: Oak wood