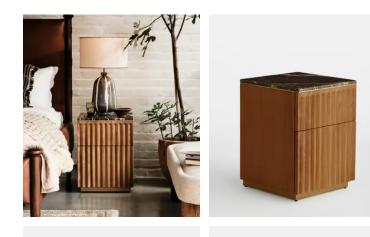

## Arches Bedside Table, Griseo Rosa Marble

Grey, honed marble is characterised by intricate natural veining, and sits atop a fluted oak base.

A style seen in 76 Dean Street, the Arches bedside table is crafted from solid oak with an intricately carved, fluted front. Fitted with two drawers for storage, its minimalist silhouette is finished with a honed Griseo Rosa marble top.

## Details

Assembly required: No

**Drawer dimensions**: Small drawer: H13 x W43 x D38cm / Large drawer: H24 x W43 x D38cm

Feet: Plastic glide

Finish: Mid-tone Oak, Antique Brass and honed Marble

Frame: Oak wood