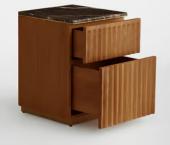

## Arches Bedside Table, Griseo Rosa Marble

Grey, honed marble is characterised by intricate natural veining, and sits atop a fluted oak base.

A style seen in 76 Dean Street, the Arches bedside table is crafted from solid oak with an intricately carved, fluted front. Fitted with two drawers for storage, its minimalist silhouette is finished with a honed Griseo Rosa marble top.

## Details

Assembly required: No

**Drawer dimensions**: Small drawer: H13 x W43 x D38cm / Large drawer: H24 x W43 x D38cm

Feet: Plastic glide

Finish: Mid-tone Oak, Antique Brass and honed Marble

Frame: Oak wood