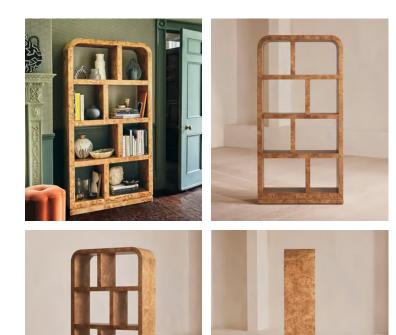

## Wallace Shelves, Mappa Burl

£2,295 Regular price £1,951 Member price

A softly rounded, arched silhouette is crafted from mappa burl with a symmetrical bookmatched finish.

Inspired by the interiors of London's 180 House, the Wallace shelving unit is crafted from bookmatched mappa burl. Its irregular built-in shelving units are designed to store and showcase books, decorative ornaments and plants.