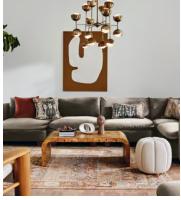

## Wallace Coffee Table, Mappa Burl

\$1,295 Regular price \$1,101 Member price

Mappa burl wood is manipulated into a sculptural, arched design.

A structural twist on classic coffee tables, the Wallace is formed from mappa burl that's characterised by natural patterns in its surface.