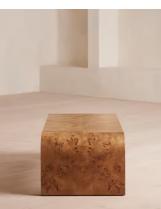

## Wallace Coffee Table, Mappa Burl

\$1,295 Regular price \$1,101 Member price

Mappa burl wood is manipulated into a sculptural, arched design.

A structural twist on classic coffee tables, the Wallace is formed from mappa burl that's characterised by natural patterns in its surface.

## Details

Assembly required: No Clearance: 13.8" Feet: Plastic glide Finish: Mid-tone mappa burl Frame: Poplar wood and MDF Material: Poplar Wood, MDF and Mappa Burl Veneer Removable legs: No

**Care instructions**: Dust often using a clean, soft, dry and lint-free cloth. Blot spills immediately and wipe with a clean, damp, cloth. We do not recommend the use of chemical cleansers, abrasives or furniture polish. Avoid contact with water and other liquids.