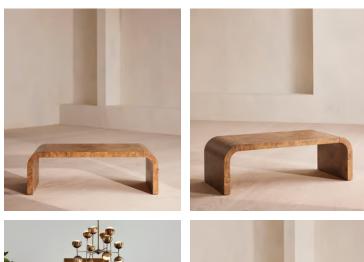

## Wallace Coffee Table, Mappa Burl

\$1,295 Regular price \$1,101 Member price

Mappa burl wood is manipulated into a sculptural, arched design.

A structural twist on classic coffee tables, the Wallace is formed from mappa burl that's characterised by natural patterns in its surface.

## Dimensions

Dimensions: H40 x W121.9 x D55.9cm / H15.8 x W48 x D22" Weight: 35kg / 77.2lbs Packaged dimensions: H56 x W131 x D65cm / H22 x W51.6 x D25.6" Packaged weight: 56kg / 123.5lbs

## Details

Assembly required: No Clearance: 13.8" Feet: Plastic glide Finish: Mid-tone mappa burl Frame: Poplar wood and MDF Material: Poplar Wood, MDF and Mappa Burl Veneer Removable legs: No

**Care instructions**: Dust often using a clean, soft, dry and lint-free cloth. Blot spills immediately and wipe with a clean, damp, cloth. We do not recommend the use of chemical cleansers, abrasives or furniture polish. Avoid contact with water and other liquids.