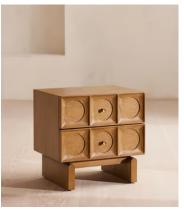

## Marcel Bedside Table, Medium Oak

£995 Regular price £846 Member price

An angular, solid oak silhouette is detailed with circular carvings at the front to mirror its brass drawer handles.

Crafted from solid oak, the Marcel bedside table takes its cues from Soho House Rome. Defined by angular edges, square-cut ridges and circular detailing that enhances the central handles, it is fitted with two drawers for extra storage space.

## **Details**

Assembly required: No

Clearance: 11cm

Drawer dimensions: H13 x W46 x D33cm

Feet: Plastic glide

Finish: Mid-tone Oak and Antique Brass

Frame: Oak Wood
Handles: Brass

Material: Oak wood, MDF, Oak veneer and Brass