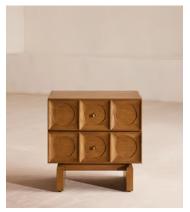

## Marcel Bedside Table, Medium Oak

£995 Regular price £846 Member price

An angular, solid oak silhouette is detailed with circular carvings at the front to mirror its brass drawer handles.

Crafted from solid oak, the Marcel bedside table takes its cues from Soho House Rome. Defined by angular edges, square-cut ridges and circular detailing that enhances the central handles, it is fitted with two drawers for extra storage space.

## **Details**

Assembly required: No

Clearance: 11cm

Drawer dimensions: H13 x W46 x D33cm

Feet: Plastic glide

Finish: Mid-tone Oak and Antique Brass

Frame: Oak Wood
Handles: Brass

Material: Oak wood, MDF, Oak veneer and Brass