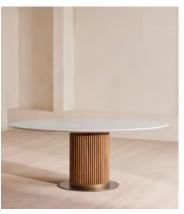

## Murcell Oval Dining Table, Carrara Marble

£4,995 Regular price £4,246 Member price

Referencing the marble pieces seen throughout Soho House Rome, this sleek dining table is crafted from polished Carrara marble with intricate grey veining. A solid oak clad pillar base counterbalances the table's clean lines with warm wood tones for textural depth. Place over a large flatwoven rug with relaxed seating and a contemporary chandelier overhead to draw the eye to the centre of your dining room.

## **Details**

Assembly required: Yes

Clearance: 72cm
Feet: Plastic glide

Finish: Natural Oak, Antique Brass and Polished Marble

Frame: Oak wood and Stainless Steel Hardware: Stainless steel base plate

Material: Carrara marble, Oak wood, Plywood and Stainless steel