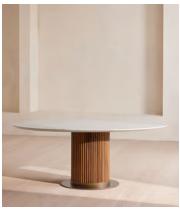

## Murcell Oval Dining Table, Carrara Marble

£4,995 Regular price £4,246 Member price

Referencing the marble pieces seen throughout Soho House Rome, this sleek dining table is crafted from polished Carrara marble with intricate grey veining. A solid oak clad pillar base counterbalances the table's clean lines with warm wood tones for textural depth. Place over a large flatwoven rug with relaxed seating and a contemporary chandelier overhead to draw the eye to the centre of your dining room.

## **Details**

Assembly required: Yes

Clearance: 72cm
Feet: Plastic glide

Finish: Natural Oak, Antique Brass and Polished Marble

Frame: Oak wood and Stainless Steel Hardware: Stainless steel base plate

Material: Carrara marble, Oak wood, Plywood and Stainless steel