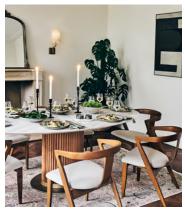

## Murcell Oval Dining Table, Carrara Marble

£4,995 Regular price £4,246 Member price

Referencing the marble pieces seen throughout Soho House Rome, this sleek dining table is crafted from polished Carrara marble with intricate grey veining. A solid oak clad pillar base counterbalances the table's clean lines with warm wood tones for textural depth. Place over a large flatwoven rug with relaxed seating and a contemporary chandelier overhead to draw the eye to the centre of your dining room.