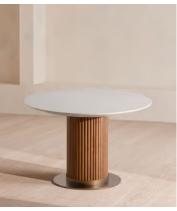

## Murcell Oval Dining Table, Carrara Marble

£4,995 Regular price £4,246 Member price

Referencing the marble pieces seen throughout Soho House Rome, this sleek dining table is crafted from polished Carrara marble with intricate grey veining. A solid oak clad pillar base counterbalances the table's clean lines with warm wood tones for textural depth. Place over a large flatwoven rug with relaxed seating and a contemporary chandelier overhead to draw the eye to the centre of your dining room.

## **Details**

Assembly required: Yes

Clearance: 72cm
Feet: Plastic glide

Finish: Natural Oak, Antique Brass and Polished Marble

Frame: Oak wood and Stainless Steel Hardware: Stainless steel base plate

Material: Carrara marble, Oak wood, Plywood and Stainless steel