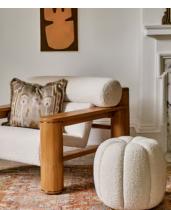

## Sofia Footstool, Boucle, Natural

£495 Regular price £421 Member price

A compact, rounded silhouette is fully upholstered in a tactile boucle.

The Sofia footstool is inspired by the styles found in our club spaces and bedrooms at Soho House Barcelona and Kettner's in London. Fully upholstered in tactile boucle, its rounded silhouette is compact and easy to move around the room - ideal as an extra seat for guests.