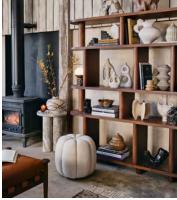

## Sofia Footstool, Boucle, Natural

£495 Regular price £421 Member price

A compact, rounded silhouette is fully upholstered in a tactile boucle.

The Sofia footstool is inspired by the styles found in our club spaces and bedrooms at Soho House Barcelona and Kettner's in London. Fully upholstered in tactile boucle, its rounded silhouette is compact and easy to move around the room - ideal as an extra seat for guests.