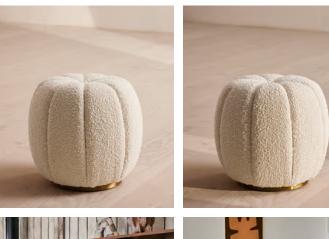

## Sofia Footstool, Boucle, Natural

£495 Regular price £421 Member price

A compact, rounded silhouette is fully upholstered in a tactile boucle.

The Sofia footstool is inspired by the styles found in our club spaces and bedrooms at Soho House Barcelona and Kettner's in London. Fully upholstered in tactile boucle, its rounded silhouette is compact and easy to move around the room - ideal as an extra seat for guests.

## Details

Assembly required: No Composition: 54% Polyester, 46% Acrylic Construction: Corner blocked, stapled and glued Feet: Brass Filling: Foam Frame: Engineered Hardwood Removable cushions: No Removable legs: No Seat depth: 46.4cm Seat height: 43.2cm Seat width: 46.4cm Care instructions: Professional upholstery cleaning only