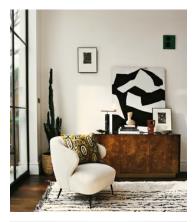

## Jeanne Armchair, Boucle

£895 £445 Regular price £761 £356 Member price

Elevate your seating spot with the Jeanne chair, built from an engineered hardwood frame with iron and blackened-brass accents. A nod to vintage styling and the soft furnishings seen throughout our Houses, the armchair spotlights tapered metal legs and is upholstered in a cream bouclé, with a wrap-around cocoon silhouette.