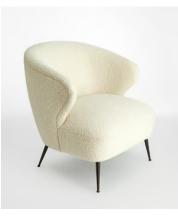

## Jeanne Armchair, Boucle

£895 £445 Regular price £761 £356 Member price

Elevate your seating spot with the Jeanne chair, built from an engineered hardwood frame with iron and blackened-brass accents. A nod to vintage styling and the soft furnishings seen throughout our Houses, the armchair spotlights tapered metal legs and is upholstered in a cream bouclé, with a wrap-around cocoon silhouette.