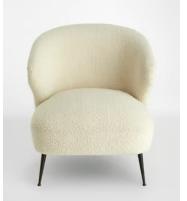

## Jeanne Armchair, Boucle

£895 £445 Regular price £761 £356 Member price

Elevate your seating spot with the Jeanne chair, built from an engineered hardwood frame with iron and blackened-brass accents. A nod to vintage styling and the soft furnishings seen throughout our Houses, the armchair spotlights tapered metal legs and is upholstered in a cream bouclé, with a wrap-around cocoon silhouette.