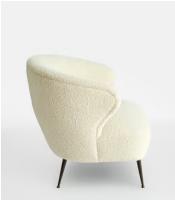

## Jeanne Armchair, Boucle

£895 £445 Regular price £761 £356 Member price

Elevate your seating spot with the Jeanne chair, built from an engineered hardwood frame with iron and blackened-brass accents. A nod to vintage styling and the soft furnishings seen throughout our Houses, the armchair spotlights tapered metal legs and is upholstered in a cream bouclé, with a wrap-around cocoon silhouette.