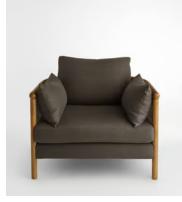

## SOHO HOME

| <del>£1,395</del> | £695 | Regular price |
|-------------------|------|---------------|
| <del>£1,186</del> | £556 | Member price  |

Inspired by the natural finishes seen in and around Soho House Barcelona, the Sydney wrap-around armchair is constructed with a sandblasted solid oak frame for a lived-in feel with cane panelling. Complemented with a removable washed linen seat and bolster cushions for added comfort, use to create a focal point in the living room with a vintage rug and marble side table.

## Details

Arm height: 60cm Seat depth: 52cm Seat width: 89cm Seat height: 45.5cm Assembly required: No Removable legs: No Removable cushions: Yes Frame: Oak & Cane Legs: Oak Fabric: 100% Linen Filling: Foam, Feather/down, Fiber Care instructions: Professional upholstery cleaning