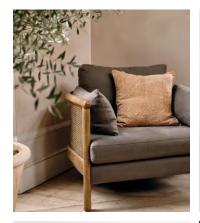

## SOHO HOME

| <del>£1,395</del> | £695 | Regular price |
|-------------------|------|---------------|
| <del>£1,186</del> | £556 | Member price  |

Inspired by the natural finishes seen in and around Soho House Barcelona, the Sydney wrap-around armchair is constructed with a sandblasted solid oak frame for a lived-in feel with cane panelling. Complemented with a removable washed linen seat and bolster cushions for added comfort, use to create a focal point in the living room with a vintage rug and marble side table.