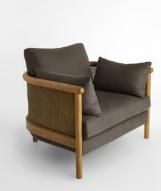

## SOHO HOME

| <del>£1,395</del> | £695 | Regular price |
|-------------------|------|---------------|
| <del>£1,186</del> | £556 | Member price  |

Inspired by the natural finishes seen in and around Soho House Barcelona, the Sydney wrap-around armchair is constructed with a sandblasted solid oak frame for a lived-in feel with cane panelling. Complemented with a removable washed linen seat and bolster cushions for added comfort, use to create a focal point in the living room with a vintage rug and marble side table.

## Details

Arm height: 60cm Seat depth: 52cm Seat width: 89cm Seat height: 45.5cm Assembly required: No Removable legs: No Removable cushions: Yes Frame: Oak & Cane Legs: Oak Fabric: 100% Linen Filling: Foam, Feather/down, Fiber Care instructions: Professional upholstery cleaning