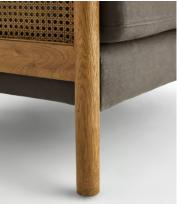

## SOHO HOME

| <del>£1,395</del> | £695 | Regular price |
|-------------------|------|---------------|
| <del>£1,186</del> | £556 | Member price  |

Inspired by the natural finishes seen in and around Soho House Barcelona, the Sydney wrap-around armchair is constructed with a sandblasted solid oak frame for a lived-in feel with cane panelling. Complemented with a removable washed linen seat and bolster cushions for added comfort, use to create a focal point in the living room with a vintage rug and marble side table.