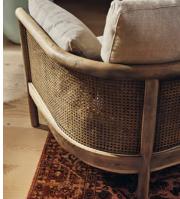

## Sydney Cane Armchair, Washed Linen Flax, US

£1,695 Regular price £1,441 Member price

Inspired by the natural finishes seen in and around Soho House Barcelona, the Sydney wrap-around armchair is constructed with a sandblasted solid oak frame for a lived-in feel with cane panelling. Complemented with a removable washed linen seat and bolster cushions for added comfort, use to create a focal point in the living room with a vintage rug and marble side table.

## Details

Arm height: 60cm Assembly required: No Composition: 100% Linen Construction: Mortise and tenon, finger joint Feet: Oak Filling: Feather down, foam and fibre Frame: Oak and Cane Removable cushions: Yes Removable legs: No Seat depth: 52cm Seat height: 45.5cm Seat width: 89cm