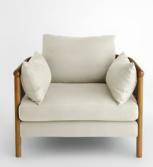

## Sydney Cane Armchair, Washed Linen Flax, US

£1,695 Regular price £1,441 Member price

Inspired by the natural finishes seen in and around Soho House Barcelona, the Sydney wrap-around armchair is constructed with a sandblasted solid oak frame for a lived-in feel with cane panelling. Complemented with a removable washed linen seat and bolster cushions for added comfort, use to create a focal point in the living room with a vintage rug and marble side table.

## Details

Arm height: 60cm Assembly required: No Composition: 100% Linen Construction: Mortise and tenon, finger joint Feet: Oak Filling: Feather down, foam and fibre Frame: Oak and Cane Removable cushions: Yes Removable legs: No Seat depth: 52cm Seat height: 45.5cm Seat width: 89cm