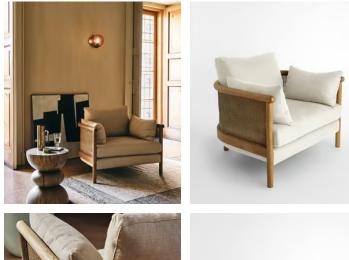

## Sydney Cane Armchair, Washed Linen Flax, US

£1,695 Regular price £1,441 Member price

Inspired by the natural finishes seen in and around Soho House Barcelona, the Sydney wrap-around armchair is constructed with a sandblasted solid oak frame for a lived-in feel with cane panelling. Complemented with a removable washed linen seat and bolster cushions for added comfort, use to create a focal point in the living room with a vintage rug and marble side table.

## Dimensions

Dimensions: H85.6 x W99.7 x D83.2cm / H33.7 x W39.3 x D32.8" Weight: 23kg / 50.7lbs Packaged dimensions: H76 x W110 x D92cm / H30 x W43.3 x D36.3" Packaged weight: 33.2kg / 73.2lbs

## Details

Arm height: 60cm Assembly required: No Composition: 100% Linen Construction: Mortise and tenon, finger joint Feet: Oak Filling: Feather down, foam and fibre Frame: Oak and Cane Removable cushions: Yes Removable legs: No Seat depth: 52cm Seat height: 45.5cm Seat width: 89cm