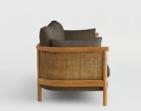

## Sydney Cane Sofa, Washed Linen Charcoal

 £2,195
 £1,095
 Regular price

 £1,866
 £876
 Member price

Plump cushions in washed linen are encased within a curved oak frame.

Our Sydney wrap-around sofa has a solid oak and cane frame that creates its hugging silhouette. Inspired by the soft furnishings seen in Soho House Barcelona, it is fitted with soft, removable seat and bolster cushions upholstered in natural linen.

## Details

Arm Height: 60cm Seat Depth: 52cm Seat Width: 152.5cm Seat Height: 45.5cm Assembly Required: No Removable Legs: No Removable Cushions: Yes Frame: Oak & Cane Legs: Oak Fabric: 100% Linen Filling: Foam, Feather/down, Fiber Care Instructions: Professional upholstery cleaning