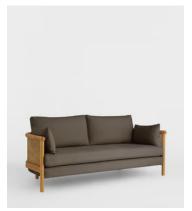

## Sydney Cane Sofa, Washed Linen Charcoal

 £2,195
 £1,095
 Regular price

 £1,866
 £876
 Member price

Plump cushions in washed linen are encased within a curved oak frame.

Our Sydney wrap-around sofa has a solid oak and cane frame that creates its hugging silhouette. Inspired by the soft furnishings seen in Soho House Barcelona, it is fitted with soft, removable seat and bolster cushions upholstered in natural linen.

## Dimensions

Dimensions: H85.6 x W195 x D83.2cm / H33.7 x W76.8 x D32.8" Weight: 43kg / 94.8lbs Packaged dimensions: H76 x W205 x D92cm / H30 x W80.7 x D36.3" Packaged weight: 55kg / 121.3lbs

## Details

Arm Height: 60cm Seat Depth: 52cm Seat Width: 152.5cm Seat Height: 45.5cm Assembly Required: No Removable Legs: No Removable Cushions: Yes Frame: Oak & Cane Legs: Oak Fabric: 100% Linen Filling: Foam, Feather/down, Fiber Care Instructions: Professional upholstery cleaning