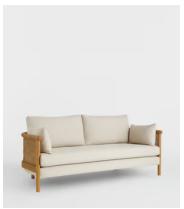

## Sydney Cane Sofa, Washed Linen Flax

£2,395 Regular price £2,036 Member price

Plump cushions in washed linen flax are encased within a curved oak frame.

Our Sydney wrap-around sofa has a solid oak and cane frame that creates its hugging silhouette. Inspired by the soft furnishings seen in Soho House Barcelona, it is fitted with soft, removable seat and bolster cushions upholstered in washed linen flax.

## **Dimensions**

**Dimensions:** H85.6 x W195 x D83.2cm / H33.7 x W76.8 x D32.8"

Weight: 43kg / 94.8lbs

Packaged dimensions: H76 x W205 x D92cm / H30 x W80.7 x D36.3"

Packaged weight: 55kg / 121.3lbs

## **Details**

Arm Height: 60cm
Seat Depth: 52cm
Seat Width: 152.5cm
Seat Height: 45.5cm
Assembly Required: No
Removable Legs: No
Removable Cushions: Yes
Frame: Oak & Cane

Legs: Oak

Fabric: 100% Linen

Filling: Foam, Feather/down, Fiber