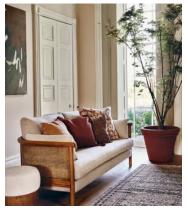

## Sydney Cane Sofa, Washed Linen Flax

£2,395 Regular price £2,036 Member price

Plump cushions in washed linen flax are encased within a curved oak frame.

Our Sydney wrap-around sofa has a solid oak and cane frame that creates its hugging silhouette. Inspired by the soft furnishings seen in Soho House Barcelona, it is fitted with soft, removable seat and bolster cushions upholstered in washed linen flax.