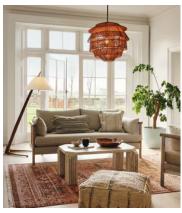

## Sydney Cane Sofa, Washed Linen Flax

£2,395 Regular price £2,036 Member price

Plump cushions in washed linen flax are encased within a curved oak frame.

Our Sydney wrap-around sofa has a solid oak and cane frame that creates its hugging silhouette. Inspired by the soft furnishings seen in Soho House Barcelona, it is fitted with soft, removable seat and bolster cushions upholstered in washed linen flax.