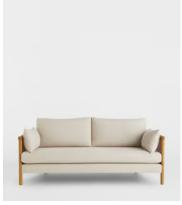

## Sydney Cane Sofa, Washed Linen Flax

£2,395 Regular price £2,036 Member price

Plump cushions in washed linen flax are encased within a curved oak frame.

Our Sydney wrap-around sofa has a solid oak and cane frame that creates its hugging silhouette. Inspired by the soft furnishings seen in Soho House Barcelona, it is fitted with soft, removable seat and bolster cushions upholstered in washed linen flax.

## **Dimensions**

**Dimensions:** H85.6 x W195 x D83.2cm / H33.7 x W76.8 x D32.8"

Weight: 43kg / 94.8lbs

Packaged dimensions: H76 x W205 x D92cm / H30 x W80.7 x D36.3"

Packaged weight: 55kg / 121.3lbs

## **Details**

Arm Height: 60cm
Seat Depth: 52cm
Seat Width: 152.5cm
Seat Height: 45.5cm
Assembly Required: No
Removable Legs: No
Removable Cushions: Yes
Frame: Oak & Cane

Legs: Oak

Fabric: 100% Linen

Filling: Foam, Feather/down, Fiber