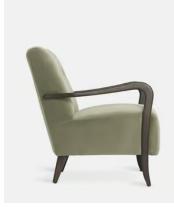

## Holland Armchair, Velvet Fern

£795 £555 Regular price £676 £444 Member price

Inspired by the armchairs found in our lounge spaces at High Road House, our Holland chair in sage cotton velvet has a deep-sit silhouette and large foam cushions. The clean lines are complemented by a button-back detail and slim ash-wood arms.

## **Details**

Arm height: 58cm
Seat depth: 50cm
Seat width: 54cm
Seat height: 43cm
Assembly required: No
Removable legs: No
Removable cushions: No

Frame: Ash, Engineered Hardwood

Legs: Ash

Fabric: 74% Cotton, 26% Polyester