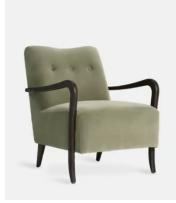

## Holland Armchair, Velvet Fern

£795 £555 Regular price £676 £444 Member price

Inspired by the armchairs found in our lounge spaces at High Road House, our Holland chair in sage cotton velvet has a deep-sit silhouette and large foam cushions. The clean lines are complemented by a button-back detail and slim ash-wood arms.

## **Dimensions**

Dimensions: H76 x W66 x D78cm / H29.9 x W26 x D30.7"

**Weight:** 13.5kg / 29.8lbs

Packaged dimensions: H82 x W73 x D80cm / H32.2 x W28.7 x D31.5"

Packaged weight: 19.8kg / 43.7lbs

## **Details**

Arm height: 58cm
Seat depth: 50cm
Seat width: 54cm
Seat height: 43cm
Assembly required: No
Removable legs: No
Removable cushions: No

Frame: Ash, Engineered Hardwood

Legs: Ash

Fabric: 74% Cotton, 26% Polyester