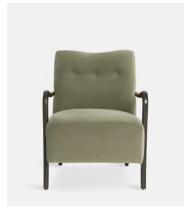

## Holland Armchair, Velvet Fern

£795 £555 Regular price £676 £444 Member price

Inspired by the armchairs found in our lounge spaces at High Road House, our Holland chair in sage cotton velvet has a deep-sit silhouette and large foam cushions. The clean lines are complemented by a button-back detail and slim ash-wood arms.

## **Dimensions**

Dimensions: H76 x W66 x D78cm / H29.9 x W26 x D30.7"

**Weight:** 13.5kg / 29.8lbs

Packaged dimensions: H82 x W73 x D80cm / H32.2 x W28.7 x D31.5"

Packaged weight: 19.8kg / 43.7lbs

## **Details**

Arm height: 58cm
Seat depth: 50cm
Seat width: 54cm
Seat height: 43cm
Assembly required: No
Removable legs: No
Removable cushions: No

Frame: Ash, Engineered Hardwood

Legs: Ash

Fabric: 74% Cotton, 26% Polyester