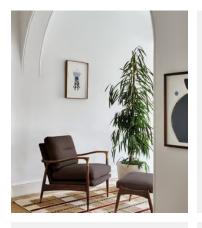

# Theodore Armchair, Linen, Charcoal, US

£995 £495 Regular price

£846 £396 Member price

Taking cues from vintage-inspired designs at 40 Greek Street, our Theodore chair will add a fresh focal point to your living space. It has a comfortable, deep-sit shape with down and feather-wrapped foam cushions upholstered in natural linen. The tapered birch-wood frame and brass detailing on the arms complement the clean lines.