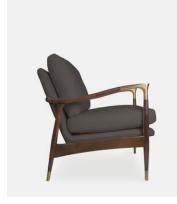

# Theodore Armchair, Linen, Charcoal, US

£995 £495 Regular price

£846 £396 Member price

Taking cues from vintage-inspired designs at 40 Greek Street, our Theodore chair will add a fresh focal point to your living space. It has a comfortable, deep-sit shape with down and feather-wrapped foam cushions upholstered in natural linen. The tapered birch-wood frame and brass detailing on the arms complement the clean lines.

#### **Dimensions**

Dimensions: H82 x W64 x D75cm / H32.3 x W25.2 x D29.5"

Weight: 15kg / 33.1lbs

Packaged dimensions: H24 x W75 x D79cm / H9.3 x W29.5 x D31"

Packaged weight: 23.6kg / 52lbs

#### **Details**

Arm height: 24"

Seat depth: 18" Seat width: 22"

Seat height: 18"

Assembly required: No Removable legs: No

Removable cushions: Yes

Frame: Birch frame with brass effect finish

Legs: Birch

Fabric: 100% Linen

Filling: Foam, Feather/down, Fiber

Care instructions: Professional upholstery cleaning