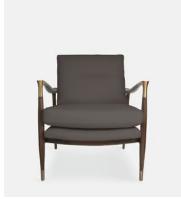

# Theodore Armchair, Linen, Charcoal, US

£995 £495 Regular price

£846 £396 Member price

Taking cues from vintage-inspired designs at 40 Greek Street, our Theodore chair will add a fresh focal point to your living space. It has a comfortable, deep-sit shape with down and feather-wrapped foam cushions upholstered in natural linen. The tapered birch-wood frame and brass detailing on the arms complement the clean lines.

#### **Dimensions**

Dimensions: H82 x W64 x D75cm / H32.3 x W25.2 x D29.5"

Weight: 15kg / 33.1lbs

Packaged dimensions: H24 x W75 x D79cm / H9.3 x W29.5 x D31"

Packaged weight: 23.6kg / 52lbs

#### **Details**

Arm height: 24"

Seat depth: 18" Seat width: 22"

Seat height: 18"

Assembly required: No Removable legs: No

Removable cushions: Yes

Frame: Birch frame with brass effect finish

Legs: Birch

Fabric: 100% Linen

Filling: Foam, Feather/down, Fiber

Care instructions: Professional upholstery cleaning