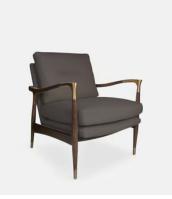

# Theodore Armchair, Linen, Charcoal, US

£995 £495 Regular price

£846 £396 Member price

Taking cues from vintage-inspired designs at 40 Greek Street, our Theodore chair will add a fresh focal point to your living space. It has a comfortable, deep-sit shape with down and feather-wrapped foam cushions upholstered in natural linen. The tapered birch-wood frame and brass detailing on the arms complement the clean lines.

#### **Dimensions**

Dimensions: H82 x W64 x D75cm / H32.3 x W25.2 x D29.5"

Weight: 15kg / 33.1lbs

Packaged dimensions: H24 x W75 x D79cm / H9.3 x W29.5 x D31"

Packaged weight: 23.6kg / 52lbs

#### **Details**

Arm height: 24"

Seat depth: 18" Seat width: 22"

Seat height: 18"

Assembly required: No Removable legs: No

Removable cushions: Yes

Frame: Birch frame with brass effect finish

Legs: Birch

Fabric: 100% Linen

Filling: Foam, Feather/down, Fiber

Care instructions: Professional upholstery cleaning