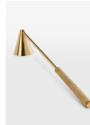

### Product details

Unique to Soho House, our candle snuffer is crafted from brass with knurling detail on the handle. Use this handy tool to extinguish your candle safely, without blowing hot wax everywhere. It preserves the quality of your candle, helping to ensure a clean, even burn every time you use it.

#### Details

Material: Brass

Care instructions: Gently place the snuffer over the flame to extinguish the candle. Check the wick is upright and centred. Keep wicks trimmed to 5mm at all times to avoid smoking.