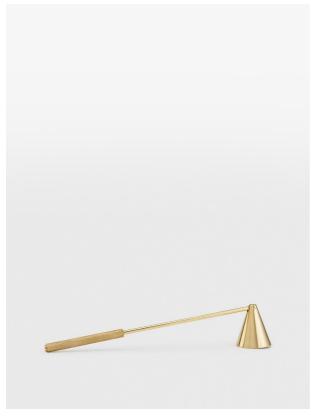

# Candle Snuffer

£20 Regular

£16 Membership

### Product details

Unique to Soho House, our candle snuffer is crafted from brass with knurling detail on the handle. Use this handy tool to extinguish your candle safely, without blowing hot wax everywhere. It preserves the quality of your candle, helping to ensure a clean, even burn every time you use it.

### **Dimensions**

Product dimensions: H33 x W5 x D5cm / H13 x W2 x  $\,$ 

D2"

Product weight: 0.3kg / 0.7lbs

#### Details

Material: Brass

Care instructions: Gently place the snuffer over the flame to extinguish the candle. Check the wick is upright and centred. Keep wicks trimmed to 5mm at all times to avoid smoking.