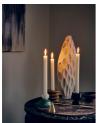

### Product details

Unique to Soho House, our candle snuffer is crafted from brass with knurling detail on the handle. Use this handy tool to extinguish your candle safely, without blowing hot wax everywhere. It preserves the quality of your candle, helping to ensure a clean, even burn every time you use it.