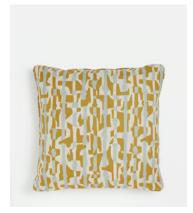

## Mozley Square Cushion, Mustard

 $\begin{array}{ccc} £115 & £58 & \text{Regular price} \\ \hline £98 & £46 & \text{Member price} \\ \end{array}$ 

The Mozley square cushion is crafted from textured linen and references the patterned cushions displayed in Soho Warehouse. Designed by our in-house team, the cushion features an abstract motif that is inspired by antique linocuts. Use it to add intrigue and colour to your seating spot.