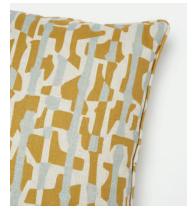

## Mozley Square Cushion, Mustard

 $\begin{array}{ccc} £115 & £58 & \text{Regular price} \\ \hline £98 & £46 & \text{Member price} \\ \end{array}$ 

The Mozley square cushion is crafted from textured linen and references the patterned cushions displayed in Soho Warehouse. Designed by our in-house team, the cushion features an abstract motif that is inspired by antique linocuts. Use it to add intrigue and colour to your seating spot.

## **Details**

Material: 100% Linen

Care Instructions: Dry clean only