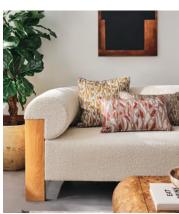

## Mozley Square Cushion, Mustard

 $\begin{array}{ccc} £115 & £58 & \text{Regular price} \\ \hline £98 & £46 & \text{Member price} \\ \end{array}$ 

The Mozley square cushion is crafted from textured linen and references the patterned cushions displayed in Soho Warehouse. Designed by our in-house team, the cushion features an abstract motif that is inspired by antique linocuts. Use it to add intrigue and colour to your seating spot.