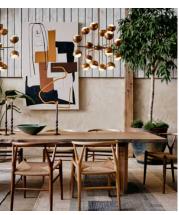

# Sitwell Dining Chair Walnut

£595 Regular price £506 Member price

A slightly rounded silhouette is crafted in Italy from solid walnut wood and fitted with a rope cord seat.

Mirroring the natural materials seen throughout Little Beach House Barcelona, the Sitwell chair is made from solid walnut wood with a neutral rope cord seat. Made in Italy, it is finished with wishbone detailing at the top of the legs.