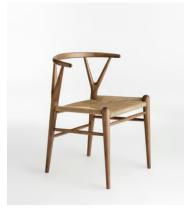

# Sitwell Dining Chair Walnut

£595 Regular price £506 Member price

A slightly rounded silhouette is crafted in Italy from solid walnut wood and fitted with a rope cord seat.

Mirroring the natural materials seen throughout Little Beach House Barcelona, the Sitwell chair is made from solid walnut wood with a neutral rope cord seat. Made in Italy, it is finished with wishbone detailing at the top of the legs.

### **Details**

Arm height: 76.5 cm
Seat depth: 48.5 cm
Seat width: 49.5 cm
Seat height: 47 cm
Frame: Ash and Cord
Feet: Plastic glide
Assembly Required: No

Care Instructions: Dust often using a clean, soft, dry and lint-free cloth.