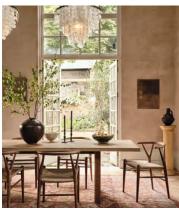

# Sitwell Dining Chair Walnut

£595 Regular price £506 Member price

A slightly rounded silhouette is crafted in Italy from solid walnut wood and fitted with a rope cord seat.

Mirroring the natural materials seen throughout Little Beach House Barcelona, the Sitwell chair is made from solid walnut wood with a neutral rope cord seat. Made in Italy, it is finished with wishbone detailing at the top of the legs.