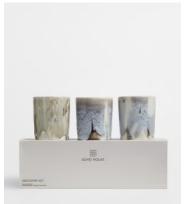

## Frome Discovery Set

£125 £85 Regular price £106 £68 Member price

The Frome discovery set takes its cues from the rustic interiors of Soho Farmhouse. The vessels are handmade in Portugal with a pastel reactive glaze, which makes each finish unique. They're filled with three of our signature fragrances to suit the different areas in a home.

## **Dimensions**

**Dimensions:** H9 x W28 x D9cm / H3.5 x W11 x D3.5"

**Weight:** 0.22kg / 0.5lbs

Packaged weight: 0.22kg / 0.5lbs