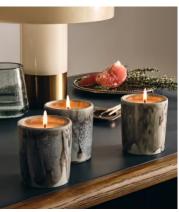

## Frome Discovery Set

£125 £85 Regular price £106 £68 Member price

The Frome discovery set takes its cues from the rustic interiors of Soho Farmhouse. The vessels are handmade in Portugal with a pastel reactive glaze, which makes each finish unique. They're filled with three of our signature fragrances to suit the different areas in a home.

## **Details**

Fragrance: Sicilian Thyme, Leather & Oud, Pomelo

**Burn Time:** 42 hours **Material:** Earthenware

**Care Instructions:** Care instructions: When lighting your candle for the first time, allow to burn for a minimum of 2 hours or until there is a completely molten wax pool. This will ensure good burn performance and minimise instances of 'tunnelling'.