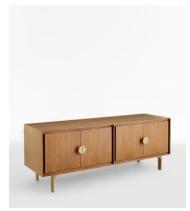

## Blythe Media Unit

 £1,695
 £1,270
 Regular price

 £1,441
 £1,016
 Member price

Fill out your living space with the Blythe media unit, crafted from solid oak and oak veneer in a mid-tone oak finish. Complete with rounded statement handles and a cast effect frame, the media unit has four doors with cable cut-out detail. It's a great way to bring a touch of Soho House Berlin to your home.