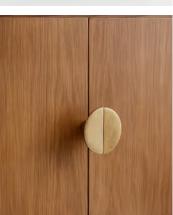

## Blythe Media Unit

 £1,695
 £1,270
 Regular price

 £1,441
 £1,016
 Member price

Fill out your living space with the Blythe media unit, crafted from solid oak and oak veneer in a mid-tone oak finish. Complete with rounded statement handles and a cast effect frame, the media unit has four doors with cable cut-out detail. It's a great way to bring a touch of Soho House Berlin to your home.