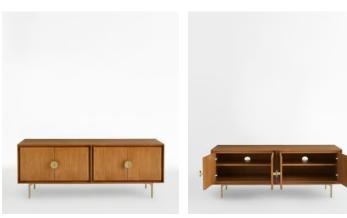

## Blythe Media Unit

 £1,695
 £1,270
 Regular price

 £1,441
 £1,016
 Member price

Fill out your living space with the Blythe media unit, crafted from solid oak and oak veneer in a mid-tone oak finish. Complete with rounded statement handles and a cast effect frame, the media unit has four doors with cable cut-out detail. It's a great way to bring a touch of Soho House Berlin to your home.

## Details

Frame: Oak, Oak Veneer, Steel

Feet: Plastic glide

Assembly Required: No

**Care Instructions:** Dust often using a clean, soft, dry and lint-free cloth. Blot spills immediately and wipe with a clean, damp, cloth.