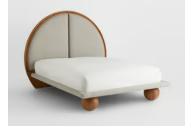

## SOHO HOME

 £3,495
 £2,095
 Regular price

 £2,971
 £1,676
 Member price

Inspired by Soho House Amsterdam, our oak Amery bed is upholstered in a textured boucle fabric, with carved detail that runs along the boucle-blend headboard. The bed is mounted onto solid wooden spheres, making it a statement piece for any bedroom.

## Details

Headboard: H160 x W189 x D4.5 cm / H63 x W74.4 x D1.8"

Material: Oak, Oak Veneer and Poplar

Feet: Plastic glide

Assembly Required: Yes

**Care Instructions:** Dust often using a clean, soft, dry and lint-free cloth. Blot spills immediately and wipe with a clean, damp, cloth. We do not recommend the use of chemical cleansers, abrasives or furniture polish. Avoid direct contact with liquids.