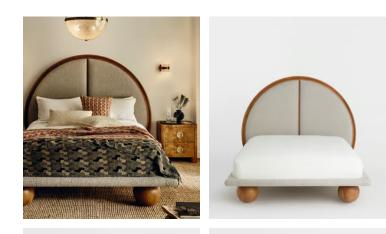

## SOHO HOME

 £3,495
 £2,095
 Regular price

 £2,971
 £1,676
 Member price

Inspired by Soho House Amsterdam, our oak Amery bed is upholstered in a textured boucle fabric, with carved detail that runs along the boucle-blend headboard. The bed is mounted onto solid wooden spheres, making it a statement piece for any bedroom.

## Details

Headboard: H160 x W189 x D4.5 cm / H63 x W74.4 x D1.8"

Material: Oak, Oak Veneer and Poplar

Feet: Plastic glide

Assembly Required: Yes

**Care Instructions:** Dust often using a clean, soft, dry and lint-free cloth. Blot spills immediately and wipe with a clean, damp, cloth. We do not recommend the use of chemical cleansers, abrasives or furniture polish. Avoid direct contact with liquids.