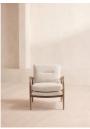

# Theodore Armchair, Boucle, Natural, Us

£995 Regular

£846 Membership

## Product details

Taking cues from mid-century designs at Soho House Greek Street, our Theodore chair adds a fresh focal point to any living space. It has a comfortable, deep-sit shape with down and feather-wrapped foam cushions upholstered in boucle. The tapered oak wood frame and brass detailing on the arms complement the clean lines.