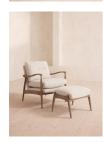

# Theodore Armchair, Boucle, Natural, Us

£995 Regular

£846 Membership

## Product details

Taking cues from mid-century designs at Soho House Greek Street, our Theodore chair adds a fresh focal point to any living space. It has a comfortable, deep-sit shape with down and feather-wrapped foam cushions upholstered in boucle. The tapered oak wood frame and brass detailing on the arms complement the clean lines.