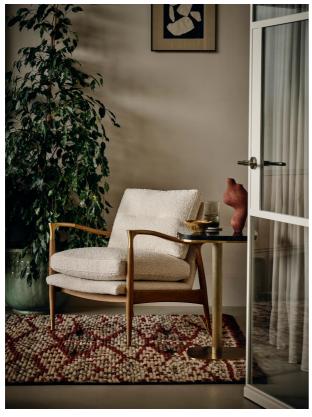

# Theodore Armchair, Boucle, Natural, Us

£995 Regular

£846 Membership

## Product details

Taking cues from mid-century designs at Soho House Greek Street, our Theodore chair adds a fresh focal point to any living space. It has a comfortable, deep-sit shape with down and feather-wrapped foam cushions upholstered in boucle. The tapered oak wood frame and brass detailing on the arms complement the clean lines.