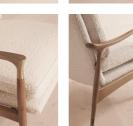

## Product details

Taking cues from mid-century designs at Soho House Greek Street, our Theodore chair adds a fresh focal point to any living space. It has a comfortable, deep-sit shape with down and feather-wrapped foam cushions upholstered in boucle. The tapered oak wood frame and brass detailing on the arms complement the clean lines.

#### Details

Arm height: 61cm Assembly required: No

Care instructions: Professional upholstery

cleaning only

Composition: 54% Polyester, 46% Acrylic

Construction: Mortise and Tenon; Corner blocked,

stapled and glued

Feet: Oak

Filling: Feather down, foam and fibre Frame: Oak frame with brass effect finish

Removable cushions: Yes Removable legs: No Seat depth: 45cm Seat height: 46cm Seat width: 56cm