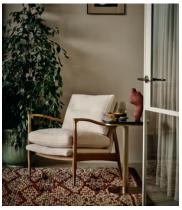

## Theodore Armchair, Boucle, Natural

£995 Regular price £846 Member price

A House favourite, this armchair has a handcrafted frame fitted with cushions upholstered in boucle.

Taking cues from the designs seen in 40 Greek Street, our Theodore armchair remains a House favourite. Its handcrafted, solid oak frame is fitted with down-and-feather-wrapped cushions for a comfortable, deep sit.