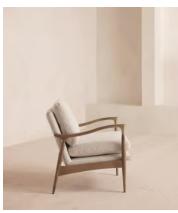

## Theodore Armchair, Boucle, Natural

£995 Regular price £846 Member price

A House favourite, this armchair has a handcrafted frame fitted with cushions upholstered in boucle.

Taking cues from the designs seen in 40 Greek Street, our Theodore armchair remains a House favourite. Its handcrafted, solid oak frame is fitted with down-and-feather-wrapped cushions for a comfortable, deep sit.