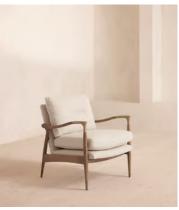

## Theodore Armchair, Boucle, Natural

£995 Regular price £846 Member price

A House favourite, this armchair has a handcrafted frame fitted with cushions upholstered in boucle.

Taking cues from the designs seen in 40 Greek Street, our Theodore armchair remains a House favourite. Its handcrafted, solid oak frame is fitted with down-and-feather-wrapped cushions for a comfortable, deep sit.