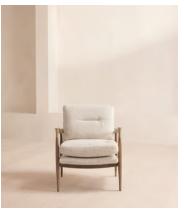

## Theodore Armchair, Boucle, Natural

£995 Regular price £846 Member price

A House favourite, this armchair has a handcrafted frame fitted with cushions upholstered in boucle.

Taking cues from the designs seen in 40 Greek Street, our Theodore armchair remains a House favourite. Its handcrafted, solid oak frame is fitted with down-and-feather-wrapped cushions for a comfortable, deep sit.