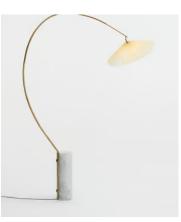

## Arc Floor Lamp

£2,995 Regular price £2,546 Member price

Taking its cues from 180 House, the Arc floor lamp is a great option for larger living spaces. Anchored by a weighty piece of solid Carrera marble, it has an elongated, arched frame in an antique brass finish and ascends into a hand-pleated parchment shade. The contrasting textures complement both traditional and modern interiors.

## **Dimensions**

**Dimensions:** H224 x W217 x D69cm / H88.2 x W85 x D27"

**Weight:** 47kg / 103.6lbs

Packaged dimensions:  $H20 \times W40 \times D47 \text{cm} / H7.9 \times W15.7 \times D18.5$ "

Number of boxes: 2