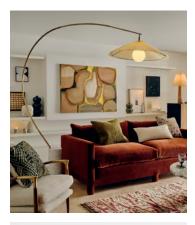

## Arc Floor Lamp

£2,995 Regular price £2,546 Member price

Taking its cues from 180 House, the Arc floor lamp is a great option for larger living spaces. Anchored by a weighty piece of solid Carrera marble, it has an elongated, arched frame in an antique brass finish and ascends into a hand-pleated parchment shade. The contrasting textures complement both traditional and modern interiors.