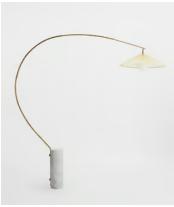

## Arc Floor Lamp

£2,995 Regular price £2,546 Member price

Taking its cues from 180 House, the Arc floor lamp is a great option for larger living spaces. Anchored by a weighty piece of solid Carrera marble, it has an elongated, arched frame in an antique brass finish and ascends into a hand-pleated parchment shade. The contrasting textures complement both traditional and modern interiors.

## **Dimensions**

**Dimensions:** H224 x W217 x D69cm / H88.2 x W85 x D27"

**Weight:** 47kg / 103.6lbs

Packaged dimensions:  $H20 \times W40 \times D47 \text{cm} / H7.9 \times W15.7 \times D18.5$ "

Number of boxes: 2