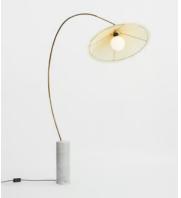

## Arc Floor Lamp

£2,995 Regular price £2,546 Member price

Taking its cues from 180 House, the Arc floor lamp is a great option for larger living spaces. Anchored by a weighty piece of solid Carrera marble, it has an elongated, arched frame in an antique brass finish and ascends into a hand-pleated parchment shade. The contrasting textures complement both traditional and modern interiors.

## **Dimensions**

**Dimensions:** H224 x W217 x D69cm / H88.2 x W85 x D27"

**Weight:** 47kg / 103.6lbs

Packaged dimensions:  $H20 \times W40 \times D47 \text{cm} / H7.9 \times W15.7 \times D18.5$ "

Number of boxes: 2