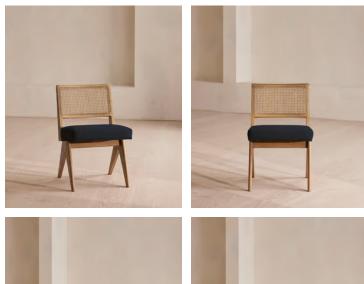

# Hayward Dining Chair, Linen, Indigo

| <del>£495</del> | £345 | Regular price |
|-----------------|------|---------------|
| <del>£421</del> | £276 | Member price  |

Originally designed for 180 House, our Hayward dining chair is built onto a solid oak frame with a wire-brushed finish. It has a natural woven cane back and is fitted with an indigo linen cushion for comfort.

### Dimensions

Dimensions: H81 x W50 x D58cm / H32 x W22 x D23" Weight: 8kg / 17.6lbs Packaged dimensions: H86 x W56 x D63cm / H33.9 x W22 x D24.8" Packaged weight: 12.2kg / 26.9lbs

### Details

Assembly required: No Composition: 100% Linen Fabric: Linen Filling: Foam Frame: Oak and Cane Material: Linen Removable cushions: No Removable legs: No Seat depth: 47cm Seat height: 49.5cm Seat height: 49.5cm Under seat clearance: 42cm