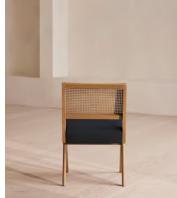

# Hayward Dining Chair, Linen, Indigo

| <del>£495</del> | £345 | Regular price |
|-----------------|------|---------------|
| <del>£421</del> | £276 | Member price  |

Originally designed for 180 House, our Hayward dining chair is built onto a solid oak frame with a wire-brushed finish. It has a natural woven cane back and is fitted with an indigo linen cushion for comfort.

### Dimensions

Dimensions: H81 x W50 x D58cm / H32 x W22 x D23" Weight: 8kg / 17.6lbs Packaged dimensions: H86 x W56 x D63cm / H33.9 x W22 x D24.8" Packaged weight: 12.2kg / 26.9lbs

### Details

Assembly required: No Composition: 100% Linen Fabric: Linen Filling: Foam Frame: Oak and Cane Material: Linen Removable cushions: No Removable legs: No Seat depth: 47cm Seat height: 49.5cm Seat height: 49.5cm Under seat clearance: 42cm