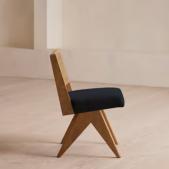

# Hayward Dining Chair, Linen, Indigo

| <del>£495</del> | £345 | Regular price |
|-----------------|------|---------------|
| <del>£421</del> | £276 | Member price  |

Originally designed for 180 House, our Hayward dining chair is built onto a solid oak frame with a wire-brushed finish. It has a natural woven cane back and is fitted with an indigo linen cushion for comfort.

### Dimensions

Dimensions: H81 x W50 x D58cm / H32 x W22 x D23" Weight: 8kg / 17.6lbs Packaged dimensions: H86 x W56 x D63cm / H33.9 x W22 x D24.8" Packaged weight: 12.2kg / 26.9lbs

### Details

Assembly required: No Composition: 100% Linen Fabric: Linen Filling: Foam Frame: Oak and Cane Material: Linen Removable cushions: No Removable legs: No Seat depth: 47cm Seat height: 49.5cm Seat height: 49.5cm Under seat clearance: 42cm