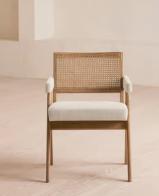

# Hayward Dining Chair With Arms, Taupe Linen

| <del>£695</del> | £485 | Regular price |
|-----------------|------|---------------|
| <del>£591</del> | £388 | Member price  |

Originally designed for 180 House, our Hayward armchair is built onto a solid oak frame with a wire-brushed finish. It has a natural woven cane back and is upholstered with a taupe linen cushion and arms.

### Dimensions

Dimensions: H81 x W57 x D58cm / H32 x W20 x D23" Weight: 9kg / 19.8lbs Packaged dimensions: H86 x W65 x D63cm / H33.9 x W25.6 x D24.8"

### Details

Arm height: 63.5cm Assembly required: No Composition: 100% Linen Fabric: Linen Filling: Foam Frame: Oak and Cane Material: Linen Removable cushions: No Removable legs: No Seat depth: 47cm Seat height: 49.5cm Seat width: 49.5cm Under seat clearance: 42cm Care instructions: Dust often using a clean, soft, d