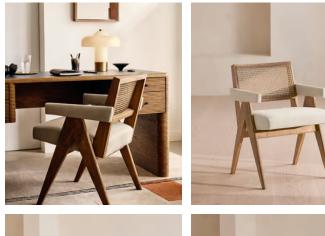

# Hayward Dining Chair With Arms, Taupe Linen

| <del>£695</del> | £485 | Regular price |
|-----------------|------|---------------|
| <del>£591</del> | £388 | Member price  |

Originally designed for 180 House, our Hayward armchair is built onto a solid oak frame with a wire-brushed finish. It has a natural woven cane back and is upholstered with a taupe linen cushion and arms.

### Dimensions

Dimensions: H81 x W57 x D58cm / H32 x W20 x D23" Weight: 9kg / 19.8lbs Packaged dimensions: H86 x W65 x D63cm / H33.9 x W25.6 x D24.8"

### Details

Arm height: 63.5cm Assembly required: No Composition: 100% Linen Fabric: Linen Filling: Foam Frame: Oak and Cane Material: Linen Removable cushions: No Removable legs: No Seat depth: 47cm Seat height: 49.5cm Seat width: 49.5cm Under seat clearance: 42cm Care instructions: Dust often using a clean, soft, d