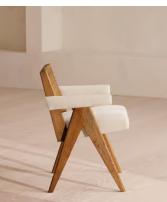

# Hayward Dining Chair With Arms, Taupe Linen

| <del>£695</del> | £485 | Regular price |
|-----------------|------|---------------|
| <del>£591</del> | £388 | Member price  |

Originally designed for 180 House, our Hayward armchair is built onto a solid oak frame with a wire-brushed finish. It has a natural woven cane back and is upholstered with a taupe linen cushion and arms.

### Dimensions

Dimensions: H81 x W57 x D58cm / H32 x W20 x D23" Weight: 9kg / 19.8lbs Packaged dimensions: H86 x W65 x D63cm / H33.9 x W25.6 x D24.8"

### Details

Arm height: 63.5cm Assembly required: No Composition: 100% Linen Fabric: Linen Filling: Foam Frame: Oak and Cane Material: Linen Removable cushions: No Removable legs: No Seat depth: 47cm Seat height: 49.5cm Seat width: 49.5cm Under seat clearance: 42cm Care instructions: Dust often using a clean, soft, d