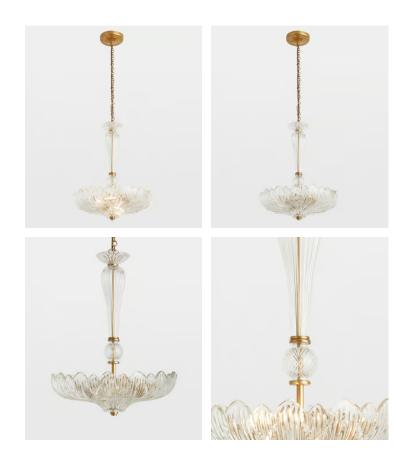

## Florentine Chandelier

 £295
 £207
 Regular price

 £251
 £166
 Member price

Referencing the styles at 76 Dean Street, the Florentine chandelier is crafted from traditional cast glass in a pendant style, with a classic glass shade and fluted rim. It has a cut-glass stem, finials and antique brass finish detail for a decorative effect.

## Dimensions

Dimensions: H155 x W39 x D39cm / H61 x W15 x D15" Weight: 6kg / 13.2lbs Packaged weight: 6kg / 13.2lbs

## Details

Materials: Glass and Iron

Cable & Ceiling Rose Cable Length: 100cm Height Adjustable: Yes Minimum Height: 65cm Maximum Height: 159cm Ceiling Rose Diameter: 13.5cm Bulb Specification Bulb(s) Included: No Bulb Required: 2 / E14 / 28W Maximum