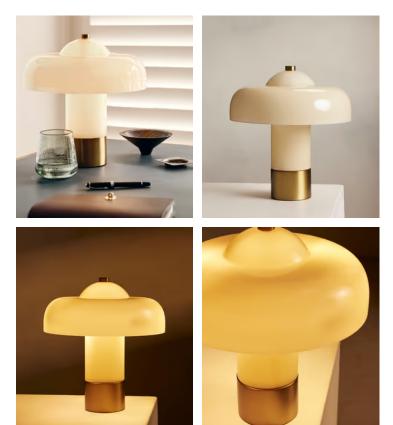

## Giovanni Table Lamp, Cream, US

£350 Regular price £298 Member price

Inspired by 180 House, the Giovanni table lamp is crafted from moulded white glass with a glossy domed shade. The light glows throughout the whole piece, which makes it a unique lighting option for bedside tables and office spaces.