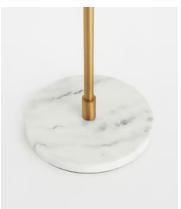

## **Dimensions**

Dimensions: H153 x W44 x D44cm / H60 x W17 x D17"

Weight: 19kg / 41.9lbs

Packaged dimensions: H79  $\times$  W14  $\times$  D65cm / H30.9  $\times$  W5.3  $\times$  D25.6"

Packaged weight: 19kg / 41.9lbs

## **Details**

Material: Iron/Glass/Marble

**Bulb Specification**Bulb(s) Included: No

Bulb required: 4 / E14 / 40W MAXIMUM

**Assembly & Technical** 

Self-assembly Required: Yes Electrician Required: No Voltage: 220-240V