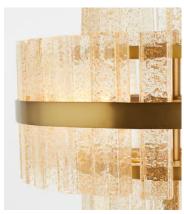

## Katia Floor Lamp

£1,395 £695 Regular price £1,186 £556 Member price

The Katia floor lamp is a statement piece and a great example of fine artisanship. It has a tiered design with yellow cast glass shards that are individually moulded. The flecked finish in the glass shimmers when the light catches the chandelier, giving it an old-world feel. Pair it with the Katia chandelier and pieces from our Flecs range to mirror the lighting schemes at 180 House.