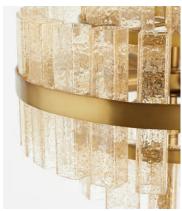

## Katia Floor Lamp

£1,395 £695 Regular price £1,186 £556 Member price

The Katia floor lamp is a statement piece and a great example of fine artisanship. It has a tiered design with yellow cast glass shards that are individually moulded. The flecked finish in the glass shimmers when the light catches the chandelier, giving it an old-world feel. Pair it with the Katia chandelier and pieces from our Flecs range to mirror the lighting schemes at 180 House.