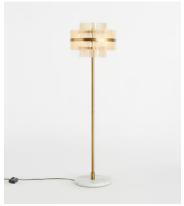

## Katia Floor Lamp

£1,395 £695 Regular price £1,186 £556 Member price

The Katia floor lamp is a statement piece and a great example of fine artisanship. It has a tiered design with yellow cast glass shards that are individually moulded. The flecked finish in the glass shimmers when the light catches the chandelier, giving it an old-world feel. Pair it with the Katia chandelier and pieces from our Flecs range to mirror the lighting schemes at 180 House.

## **Dimensions**

Dimensions: H153 x W44 x D44cm / H60 x W17 x D17"

Weight: 19kg / 41.9lbs

Packaged dimensions: H79  $\times$  W14  $\times$  D65cm / H30.9  $\times$  W5.3  $\times$  D25.6"

Packaged weight: 19kg / 41.9lbs

## **Details**

Material: Iron/Glass/Marble

**Bulb Specification**Bulb(s) Included: No

Bulb required: 4 / E14 / 40W MAXIMUM

**Assembly & Technical** 

Self-assembly Required: Yes Electrician Required: No Voltage: 220-240V