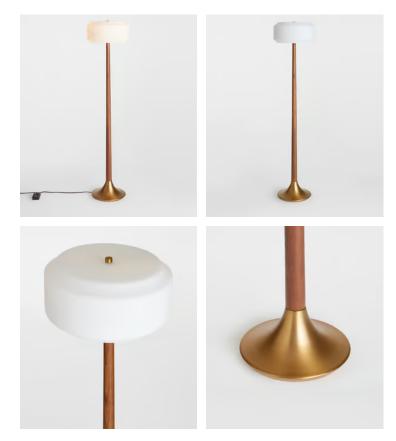

## Florence Floor Lamp

£395 £195 Regular price £336 £156 Member price

Taking inspiration from vintage-inspired lighting at White City House, the Florence floor lamp is crafted from mid-tone wood with a smooth brass base. The shade is crafted from one piece of opaque blown glass, which has been moulded exclusively for us. Pair with the Florence table lamp for a coordinated lighting scheme.

## Dimensions

Dimensions: H150 x W34 x D34cm / H59 x W13 x D13" Weight: 9kg / 19.8lbs Packaged weight: 9kg / 19.8lbs

## Details

Materials: Iron/Glass

Bulb Specification Bulb(s) Included: No Blb required: 2 / E27 / TYPE A / 40W MAXIMUM

Assembly & Technical Self-assembly Required: Yes Electrician Required: No Voltage: 220-240V Compliance: CE IP Rating: N/A Environment: Dry Electrical Class: Class 11 Dimmable: Yes. Please consult a qualified electrician regarding compatible bulbs for your dimmer switch system.or your dimmer switch system.