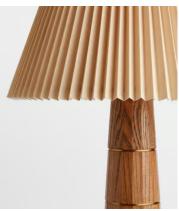

## Facet Table Lamp

£295 Regular price £251 Member price

Taking its cues from Soho Roc House, the Facet table lamp features a mid-tone solid oak column with brass discs slotted between the fluted frame. A 1970s-inspired, pleated parchment shade rests on top, which softly disperses ambient light.

## **Details**

Assembly required: Yes

Base dimensions: H50 x W11.8 x D11.8cm Bulb required: 1 / E27 / 6W Maximum

Bulb style: Tala 6W Globe LED

Bulb(s) included: No Cable length: 180cm

Dimmable: Yes

**Electrician required**: No **Lighting Certification UK**: CE