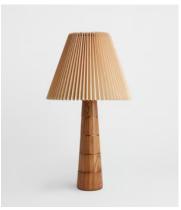

## Facet Table Lamp

£295 Regular price £251 Member price

Taking its cues from Soho Roc House, the Facet table lamp features a mid-tone solid oak column with brass discs slotted between the fluted frame. A 1970s-inspired, pleated parchment shade rests on top, which softly disperses ambient light.

## **Dimensions**

**Dimensions:** H70 x W37 x D37cm / H28 x W15 x D15"

Weight: 4kg / 8.8lbs

Packaged dimensions:  $H50 \times W40 \times D49 \text{cm} / H19.7 \times W15.7 \times D19.3$ "

Packaged weight: 4kg / 8.8lbs

## **Details**

Assembly required: Yes

Base dimensions: H50 x W11.8 x D11.8cm Bulb required: 1 / E27 / 6W Maximum

Bulb style: Tala 6W Globe LED

Bulb(s) included: No Cable length: 180cm

Dimmable: Yes

**Electrician required**: No **Lighting Certification UK**: CE

Shade dimensions: H29 x W37 x D22cm

**Voltage**: 220-240V

**Care instructions**: Clean with a soft dry cloth only. Do not use polishing agents, harsh chemicals or abrasive cleaners as they may damage the finish. Always switch off the electricity supply before cleaning.