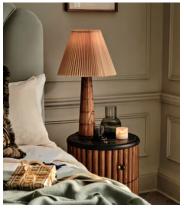

## Facet Table Lamp

£295 Regular price £251 Member price

Taking its cues from Soho Roc House, the Facet table lamp features a mid-tone solid oak column with brass discs slotted between the fluted frame. A 1970s-inspired, pleated parchment shade rests on top, which softly disperses ambient light.