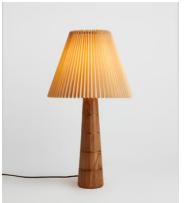

## Facet Table Lamp

£295 Regular price £251 Member price

Taking its cues from Soho Roc House, the Facet table lamp features a mid-tone solid oak column with brass discs slotted between the fluted frame. A 1970s-inspired, pleated parchment shade rests on top, which softly disperses ambient light.

## **Dimensions**

**Dimensions:** H70 x W37 x D37cm / H28 x W15 x D15"

Weight: 4kg / 8.8lbs

Packaged dimensions:  $H50 \times W40 \times D49 \text{cm} / H19.7 \times W15.7 \times D19.3$ "

Packaged weight: 4kg / 8.8lbs

## **Details**

Assembly required: Yes

Base dimensions: H50 x W11.8 x D11.8cm Bulb required: 1 / E27 / 6W Maximum

Bulb style: Tala 6W Globe LED

Bulb(s) included: No Cable length: 180cm

Dimmable: Yes

**Electrician required**: No **Lighting Certification UK**: CE

Shade dimensions: H29 x W37 x D22cm

**Voltage**: 220-240V

**Care instructions**: Clean with a soft dry cloth only. Do not use polishing agents, harsh chemicals or abrasive cleaners as they may damage the finish. Always switch off the electricity supply before cleaning.