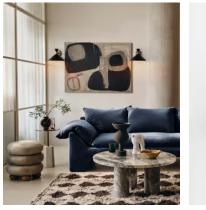

## Hera Wall Light

£150 Regular price £128 Member price

The Hera cone wall light draws on the lighting schemes at White City House. It's made from black enamelled spun metal with a solid oak insert, and an antique brass finish body and back plate. Use it to create directional light by your bedside.