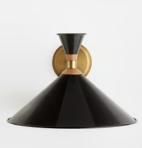

## Hera Wall Light

£150 Regular price £128 Member price

The Hera cone wall light draws on the lighting schemes at White City House. It's made from black enamelled spun metal with a solid oak insert, and an antique brass finish body and back plate. Use it to create directional light by your bedside.