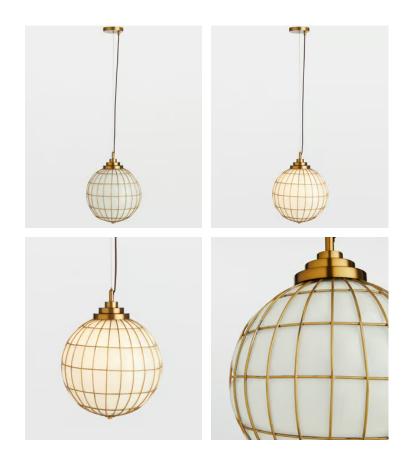

## Buoy Pendant

 £495
 £347
 Regular price

 £421
 £278
 Member price

Inspired by Soho Farmhouse, the Buoy pendant is a large globe light suspended from a chunky chain. The opal glass has been mouthblown through the blackened brass frame which creates a subtle scalloped effect. Hang it on its own, or pair with two more to curate a coordinated lighting scheme in a hallway.

## Dimensions

Dimensions: H55 x W31 x D31cm / H22 x W12 x D12" Weight: 5kg / 11lbs Packaged weight: 5kg / 11lbs

## Details

Materials: Iron and Glass Cable & Ceiling Rose Cable Length: 183cm Height Adjustable: Yes Minimum Height: 55cm Maximum Height: 228cm Ceiling Rose Diameter: 12.8cm Bulb Specification Bulb (s) Included: No Bulb Required: 1 / E27 / 60W Maximum