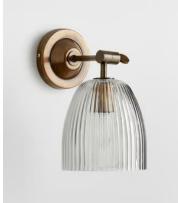

## Benny Wall Light, Small

£195 Regular price £166 Member price

The Benny wall light has a vintage feel that references the styles at Soho Warehouse, LA. The adjustable light has a ribbed glass shade, and designed with antique brass finish arms that move to suit your lighting needs. Fit it by your bedside to create directional light for late-night reading.