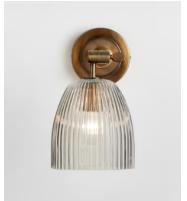

## Benny Wall Light, Small

£195 Regular price £166 Member price

The Benny wall light has a vintage feel that references the styles at Soho Warehouse, LA. The adjustable light has a ribbed glass shade, and designed with antique brass finish arms that move to suit your lighting needs. Fit it by your bedside to create directional light for late-night reading.