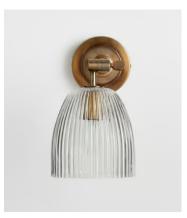

## Benny Wall Light, Small

£195 Regular price £166 Member price

The Benny wall light has a vintage feel that references the styles at Soho Warehouse, LA. The adjustable light has a ribbed glass shade, and designed with antique brass finish arms that move to suit your lighting needs. Fit it by your bedside to create directional light for late-night reading.