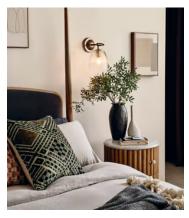

## Benny Wall Light, Small

£195 Regular price £166 Member price

The Benny wall light has a vintage feel that references the styles at Soho Warehouse, LA. The adjustable light has a ribbed glass shade, and designed with antique brass finish arms that move to suit your lighting needs. Fit it by your bedside to create directional light for late-night reading.