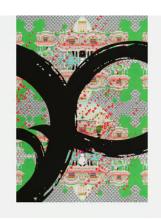

## 'Kali 2020' by Princess Pea

£300 Regular price £255 Member price

Part of our new Soho Editions, this limited-edition print was created by Soho House Art Prize 2020 runner-up, Princess Pea - an anonymous visual and performance artist based in Gurgaon, India. The artist's oversized anime head is used to signify the weight of conforming to society's standards of beauty, posing questions about identity and perspective. You can find the artist's work displayed in Soho House Mumbai.

## **Dimensions**

Dimensions: H59  $\times$  W42  $\times$  D42cm / H23.2  $\times$  W16.5  $\times$  D16.5"

Weight: 2kg / 4.4lbs

## **Details**

Archival Inkjet with a 1 Colour Screenprint Overlay on Somerset Satin Enhanced 330gsm Paper

Please note that frame is not included.