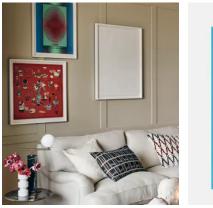

## SOHO HOME





## 'Anemoia' by Panteha Abareshi

£295 Regular price £251 Member price

Part of our new Soho Editions, this limited-edition print was created by Soho House Art Prize 2020 runner-up, Panteha Abareshi. Based in LA, Abareshi's art is heavily influenced by sickle cell zero beta thalassemia a genetic blood disorder from which she suffers. Fully immersed in the notion of 'otherness', she explores the complexities of living with a chronically ill body and uses text to explore hope, fear, and beauty.

## Dimensions

**Dimensions:** H42 x W58 x D58cm / H17 x W23 x D23" **Weight:** 1kg / 2.2lbs

## Details

Digital archival print on Somerset Satin Enhanced 330gsm paper with varnish screen print overlay

Please note that frame is not included.