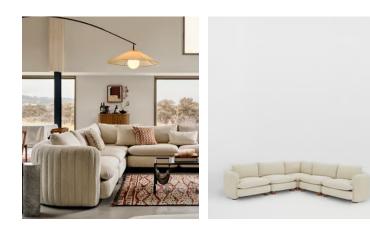

# Vivienne Modular Corner Sofa, Boucle Natural

A hugging, wrap-around silhouette perched on cylindrical legs and upholstered in boucle fabric.

Inspired specifically by the eighth floor of London's White City House, the Vivienne sofa offers low lounge sitting for cosy evenings in. Configure three and four-seater and corner modules to suit your individual living space.

### Dimensions

Dimensions: H83 x W319 x D105cm / H32.7 x W125.6 x D41.3"

Weight: 65kg / 143.3lbs

Packaged dimensions: H74 x W124 x D110cm / H29.1 x W48.8 x D43.3"

Number of boxes: 5

- Box 1 & 2: H74 x W124 x D110cm / H29.3 x W48.8 x D43.3"
- Box 3 & 4: H74 x W102 x D110cm / H29.3 x W40.3 x D43.3"
- Box 5: H76 x W110 x D110cm / H29.8 x W43.3 x D43.3"