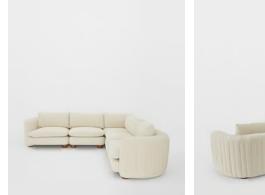

# Vivienne Modular Corner Sofa, Boucle Natural

A hugging, wrap-around silhouette perched on cylindrical legs and upholstered in boucle fabric.

Inspired specifically by the eighth floor of London's White City House, the Vivienne sofa offers low lounge sitting for cosy evenings in. Configure three and four-seater and corner modules to suit your individual living space.

### Dimensions

Dimensions: H83 x W319 x D105cm / H32.7 x W125.6 x D41.3"

Weight: 65kg / 143.3lbs

Packaged dimensions: H74 x W124 x D110cm / H29.1 x W48.8 x D43.3"

Number of boxes: 5

- Box 1 & 2: H74 x W124 x D110cm / H29.3 x W48.8 x D43.3"
- Box 3 & 4: H74 x W102 x D110cm / H29.3 x W40.3 x D43.3"
- Box 5: H76 x W110 x D110cm / H29.8 x W43.3 x D43.3"