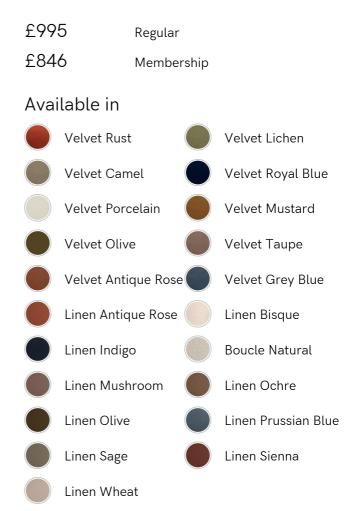

#### Details

Assembly required: No Care instructions: Professional Upholstery Cleaning only Composition: 54% Polyester 46% Acrylic Fabric: Boucle Filling: Foam, Feather Down, Fibre Frame: Engineered Hardwood Legs: Birch Material: Boucle, Wood Removable cushions: No Removable legs: No Spring count: 15