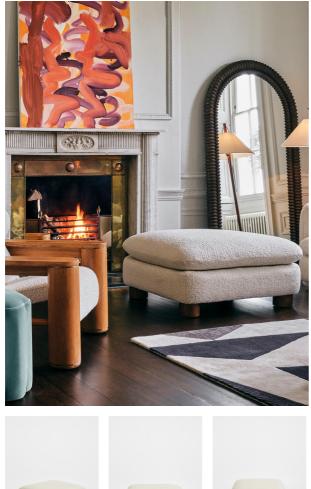

### Product details

The eighth floor at White City House forms the inspiration for the Vivienne ottoman, cut from textured boucle fabric with cylindrical legs. Coordinate with other pieces in the Vivienne collection for the full effect, or stand it alone as an alternative seating spot.

### Dimensions

Product dimensions: H49.5 x W97.8 x D90.2cm / H19.5 x W38.5 x D35.5"

Product weight: 30.5kg / 67.2lbs

Packaged or boxed dimensions: H55 x W102 x D95cm / H21.7 x W40.2 x D37.2"

Packaged or boxed weight: 39kg / 86lbs