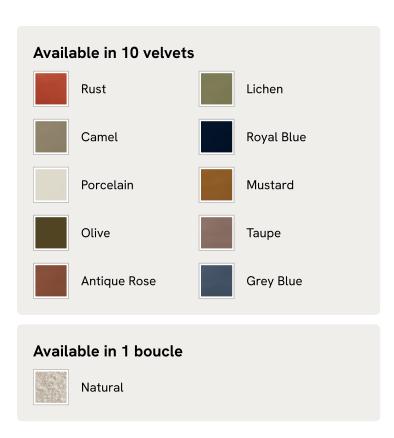

### **Details**

Assembly required: No

Composition: 54% Polyester 46% Acrylic

Fabric: Boucle

Filling: Foam, Feather Down, Fibre

Frame: Engineered Hardwood

Legs: Birch

Material: Boucle, Wood Removable cushions: No Removable legs: No