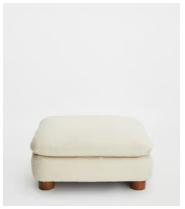

# Vivienne Ottoman, Boucle Natural

£995 Regular price £846 Member price

A comfortable, cushioned silhouette wrapped in boucle is set on cylindrical legs.

A members' favourite, this ottoman is heavily inspired by the eighth floor of London's White City House. Characterised by a low, wraparound silhouette built for comfort, it's designed to co-ordinate perfectly with the Vivienne modular sofa.