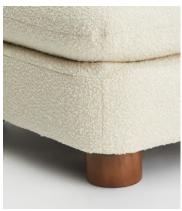

### **Details**

Assembly required: No

Composition: 54% Polyester 46% Acrylic

Fabric: Boucle

Filling: Foam, Feather Down, Fibre

Frame: Engineered Hardwood

Legs: Birch

Material: Boucle, Wood Removable cushions: No Removable legs: No