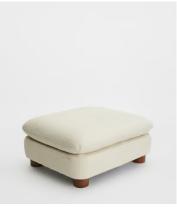

# Vivienne Ottoman, Boucle Natural

£995 Regular price £846 Member price

A comfortable, cushioned silhouette wrapped in boucle is set on cylindrical legs.

A members' favourite, this ottoman is heavily inspired by the eighth floor of London's White City House. Characterised by a low, wraparound silhouette built for comfort, it's designed to co-ordinate perfectly with the Vivienne modular sofa.