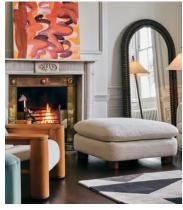

# Vivienne Ottoman, Boucle Natural

£995 Regular price £846 Member price

A comfortable, cushioned silhouette wrapped in boucle is set on cylindrical legs.

A members' favourite, this ottoman is heavily inspired by the eighth floor of London's White City House. Characterised by a low, wraparound silhouette built for comfort, it's designed to co-ordinate perfectly with the Vivienne modular sofa.