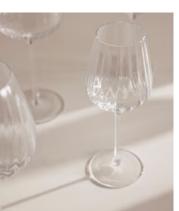

## Pembroke Red & White Wine Glass Set

£155 Regular price £132 Member price

Handmade in Poland, our elegant collection of stemware is crafted in clear glass, featuring a soft scalloped detail. Inspired by the glassware from our first House at 40 Greek Street, this range is perfect for both entertaining and casual dining.