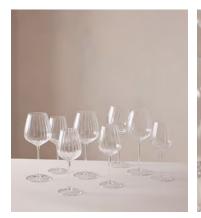

## Pembroke Red & White Wine Glass Set

£155 Regular price £132 Member price

Handmade in Poland, our elegant collection of stemware is crafted in clear glass, featuring a soft scalloped detail. Inspired by the glassware from our first House at 40 Greek Street, this range is perfect for both entertaining and casual dining.