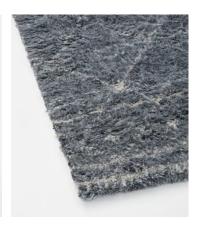

# Novo Rug, 200 x 300cm

£1,975 £690 Regular price £1,679 £552 Member price

The vintage, Moroccan-style rugs found in Soho House Berlin form the inspiration behind the Novo rug. Referencing flokati style, it boasts thick, long-haired tufts and a shaggy pile in steel-blue tones. Finished with a woven diamond pattern, lay it underfoot to soften landings.

### **Details**

Material: 100% Wool

Care Instructions: Vacuum regularly on a low setting. Do not use heavy duty vacuums. Blot spills Immediately with a soft, dry cloth, spot clean with mild soap if needed; occasional professional cleaning may be required. Do not dry clean. If loose end appears, do not pull; Instead clip with scissors and tie a knot at the loose ends.