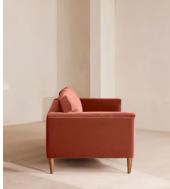

# Reya Three Seater Sofa, Velvet, Rust

£3,695 Regular price £3,141 Member price

Our Reya sofa invites you to sink into its comfortable, cushioned curves for only relaxing moments in mind. The mid-century design takes inspiration from similar interiors seen throughout DUMBO House, with rich velvet upholstery and turned walnut legs that lift this sofa off the floor creating the illusion of more space. Pair with our Reya ottoman and loveseat for the full look.

## Details

Arm Height: 69cm
Seat Depth: 62cm
Seat Height: 55cm
Leg Height: 18cm
Assembly Required: No
Removable Legs: Yes
Removable Cushions: Yes
Frame: Solid wood frame using Scandinavian birch
Legs: Beech
Fabric: 85% cotton, 15% polyester (100% Cotton Pile)
Filling: Seat cushions have a Foam core wrapped in French Duck
Feather. Back cushions are French Duck Feather.
Care Instructions: Professional upholstery cleaning only