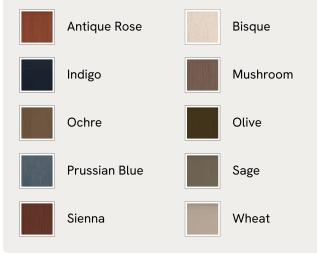

# SOHO HOME







### Available in 10 linens



# Reya Three Seater Sofa, Velvet, Rust

£3,695 Regular price £3,141 Member price

Our Reya sofa invites you to sink into its comfortable, cushioned curves for only relaxing moments in mind. The mid-century design takes inspiration from similar interiors seen throughout DUMBO House, with rich velvet upholstery and turned walnut legs that lift this sofa off the floor creating the illusion of more space. Pair with our Reya ottoman and loveseat for the full look.

## Dimensions

Dimensions: H66 x W223 x D101cm / H26 x W88 x D40" Weight: 88kg / 194lbs Packaged dimensions: H55 x W230 x D107cm / H21.7 x W90.6 x D42.1" Packaged weight: 88kg / 194lbs

## Details

Arm Height: 69cm
Seat Depth: 62cm
Seat Height: 55cm
Leg Height: 18cm
Assembly Required: No
Removable Legs: Yes
Removable Cushions: Yes