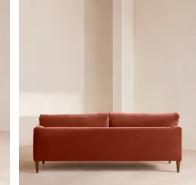

# Reya Three Seater Sofa, Velvet, Rust

£3,695 Regular price £3,141 Member price

Our Reya sofa invites you to sink into its comfortable, cushioned curves for only relaxing moments in mind. The mid-century design takes inspiration from similar interiors seen throughout DUMBO House, with rich velvet upholstery and turned walnut legs that lift this sofa off the floor creating the illusion of more space. Pair with our Reya ottoman and loveseat for the full look.

## Details

Arm Height: 69cm
Seat Depth: 62cm
Seat Height: 55cm
Leg Height: 18cm
Assembly Required: No
Removable Legs: Yes
Removable Cushions: Yes
Frame: Solid wood frame using Scandinavian birch
Legs: Beech
Fabric: 85% cotton, 15% polyester (100% Cotton Pile)
Filling: Seat cushions have a Foam core wrapped in French Duck
Feather. Back cushions are French Duck Feather.
Care Instructions: Professional upholstery cleaning only