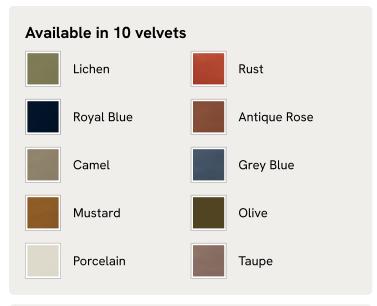

elvet upholstery and turned walnut legs that lift this sofa off the floor creating the illusion of more space. Pair with our Reya ottoman and loveseat for the full look.

## Dimensions

Dimensions: H66 x W223 x D101cm / H26 x W88 x D40" Weight: 88kg / 194lbs Packaged dimensions: H55 x W230 x D107cm / H21.7 x W90.6 x D42.1" Packaged weight: 88kg / 194lbs

## Details

Arm Height: 69cm
Seat Depth: 62cm
Seat Height: 55cm
Leg Height: 18cm
Assembly Required: No
Removable Legs: Yes
Removable Cushions: Yes
Frame: Solid wood frame using Scandinavian birch
Legs: Beech
Fabric: 85% cotton, 15% polyester (100% Cotton Pile)
Filling: Seat cushions have a Foam core wrapped in French Duck
Feather. Back cushions are French Duck Feather.
Care Instructions: Professional upholstery cleaning only

# SOHO HOME



#### Available in 2 sizes

Two Seater (H85 x W193 x D101cm / H33 x W76 x D40") Three Seater (H66 x W223 x D101cm / H26 x W88 x D40")