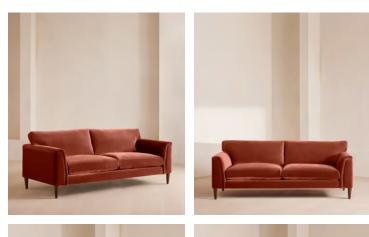

# Reya Three Seater Sofa, Velvet, Rust

£3,695 Regular price £3,141 Member price

Our Reya sofa invites you to sink into its comfortable, cushioned curves for only relaxing moments in mind. The mid-century design takes inspiration from similar interiors seen throughout DUMBO House, with rich velvet upholstery and turned walnut legs that lift this sofa off the floor creating the illusion of more space. Pair with our Reya ottoman and loveseat for the full look.

## Dimensions

Dimensions: H66 x W223 x D101cm / H26 x W88 x D40" Weight: 88kg / 194lbs Packaged dimensions: H55 x W230 x D107cm / H21.7 x W90.6 x D42.1" Packaged weight: 88kg / 194lbs

## Details

Arm Height: 69cm
Seat Depth: 62cm
Seat Height: 55cm
Leg Height: 18cm
Assembly Required: No
Removable Legs: Yes
Removable Cushions: Yes
Frame: Solid wood frame using Scandinavian birch
Legs: Beech
Fabric: 85% cotton, 15% polyester (100% Cotton Pile)
Filling: Seat cushions have a Foam core wrapped in French Duck
Feather. Back cushions are French Duck Feather.
Care Instructions: Professional upholstery cleaning only