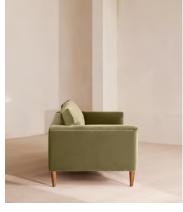

### **Details**

Arm Height: 69cm Seat Depth: 62cm Seat Height: 55cm Leg Height: 18cm

Assembly Required: No
Removable Legs: Yes
Removable Cushions: Yes

Frame: Solid wood frame using Scandinavian birch

Legs: Beech

Fabric: 85% cotton, 15% polyester (100% Cotton Pile)

Filling: Seat cushions have a Foam core wrapped in French Duck

Feather. Back cushions are French Duck Feather.

Care Instructions: Professional upholstery cleaning only