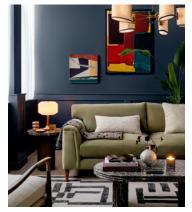

# Reya Three Seater Sofa, Velvet, Lichen

£3,695 Regular price £3,141 Member price

Our Reya sofa invites you to sink into its comfortable, cushioned curves for only relaxing moments in mind. The mid-century design takes inspiration from similar interiors seen throughout DUMBO House, with rich velvet upholstery and turned walnut legs that lift this sofa off the floor creating the illusion of more space. Pair with our Reya ottoman and loveseat for the full look.