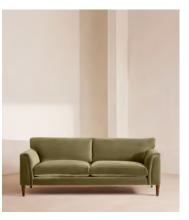

# Reya Three Seater Sofa, Velvet, Lichen

£3,695 Regular price £3,141 Member price

Our Reya sofa invites you to sink into its comfortable, cushioned curves for only relaxing moments in mind. The mid-century design takes inspiration from similar interiors seen throughout DUMBO House, with rich velvet upholstery and turned walnut legs that lift this sofa off the floor creating the illusion of more space. Pair with our Reya ottoman and loveseat for the full look.

### **Dimensions**

Dimensions: H66 x W223 x D101cm / H26 x W88 x D40"

Weight: 88kg / 194lbs

Packaged dimensions: H55 x W230 x D107cm / H21.7 x W90.6 x D42.1"

Packaged weight: 88kg / 194lbs

### **Details**

Arm Height: 69cm Seat Depth: 62cm Seat Height: 55cm Leg Height: 18cm

Assembly Required: No
Removable Legs: Yes
Removable Cushions: Yes

Frame: Solid wood frame using Scandinavian birch

Legs: Beech