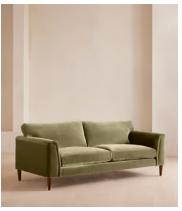

# Reya Three Seater Sofa, Velvet, Lichen

£3,695 Regular price £3,141 Member price

Our Reya sofa invites you to sink into its comfortable, cushioned curves for only relaxing moments in mind. The mid-century design takes inspiration from similar interiors seen throughout DUMBO House, with rich velvet upholstery and turned walnut legs that lift this sofa off the floor creating the illusion of more space. Pair with our Reya ottoman and loveseat for the full look.

### **Dimensions**

Dimensions: H66 x W223 x D101cm / H26 x W88 x D40"

Weight: 88kg / 194lbs

Packaged dimensions: H55 x W230 x D107cm / H21.7 x W90.6 x D42.1"

Packaged weight: 88kg / 194lbs

### **Details**

Arm Height: 69cm Seat Depth: 62cm Seat Height: 55cm Leg Height: 18cm

Assembly Required: No
Removable Legs: Yes
Removable Cushions: Yes

Frame: Solid wood frame using Scandinavian birch

Legs: Beech