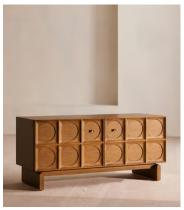

## Marcel Media Unit, Medium Oak

£1,995 Regular price £1,696 Member price

An angular, solid oak silhouette is detailed with circular carvings at the front to mirror its brass drawer handles.

Crafted from solid oak, the Marcel media unit takes its cues from Soho House Rome, defined by angular edges, square-cut ridges and circular detailing that enhances the central handles. Two front doors with brass handles open onto shelved storage space with cable organisation at the back.

## **Details**

Adjustable shelf?: Yes
Assembly required: No

Clearance: 10cm

Door dimensions: H40 x W62 x D38cm

Feet: Plastic glide

Finish: Mid-tone Oak and Antique Brass

Frame: Oak Wood Handles: Brass

Material: Oak wood, MDF, Oak veneer and Brass