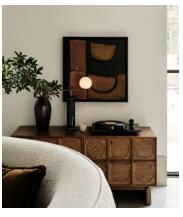

## Marcel Media Unit, Medium Oak

£1,995 Regular price £1,696 Member price

An angular, solid oak silhouette is detailed with circular carvings at the front to mirror its brass drawer handles.

Crafted from solid oak, the Marcel media unit takes its cues from Soho House Rome, defined by angular edges, square-cut ridges and circular detailing that enhances the central handles. Two front doors with brass handles open onto shelved storage space with cable organisation at the back.