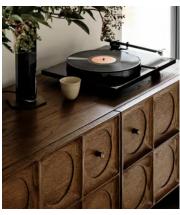

## Marcel Media Unit, Medium Oak

£1,995 Regular price £1,696 Member price

An angular, solid oak silhouette is detailed with circular carvings at the front to mirror its brass drawer handles.

Crafted from solid oak, the Marcel media unit takes its cues from Soho House Rome, defined by angular edges, square-cut ridges and circular detailing that enhances the central handles. Two front doors with brass handles open onto shelved storage space with cable organisation at the back.