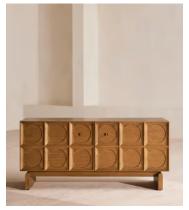

## Marcel Media Unit, Medium Oak

£1,995 Regular price £1,696 Member price

An angular, solid oak silhouette is detailed with circular carvings at the front to mirror its brass drawer handles.

Crafted from solid oak, the Marcel media unit takes its cues from Soho House Rome, defined by angular edges, square-cut ridges and circular detailing that enhances the central handles. Two front doors with brass handles open onto shelved storage space with cable organisation at the back.

## **Details**

Adjustable shelf?: Yes
Assembly required: No

Clearance: 10cm

Door dimensions: H40 x W62 x D38cm

Feet: Plastic glide

Finish: Mid-tone Oak and Antique Brass

Frame: Oak Wood Handles: Brass

Material: Oak wood, MDF, Oak veneer and Brass