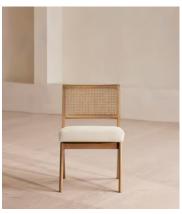

# Hayward Dining Chair, Linen, Taupe

£595 Regular price £506 Member price

Originally designed for 180 House, our Hayward dining chair is built onto a solid oak frame with a wire-brushed finish. It has a natural woven cane back and is fitted with a taupe linen cushion for comfort.

### **Details**

**Assembly required**: No **Composition**: 100% Linen

Fabric: Linen Filling: Foam

Frame: Oak and Cane

**Material**: Linen

Removable cushions: No
Removable legs: No
Seat depth: 47cm
Seat height: 49.5cm
Seat width: 49.5cm