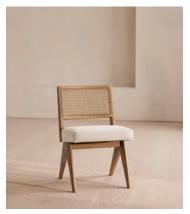

# Hayward Dining Chair, Linen, Taupe

£595 Regular price £506 Member price

Originally designed for 180 House, our Hayward dining chair is built onto a solid oak frame with a wire-brushed finish. It has a natural woven cane back and is fitted with a taupe linen cushion for comfort.

### **Details**

**Assembly required**: No **Composition**: 100% Linen

Fabric: Linen Filling: Foam

Frame: Oak and Cane

**Material**: Linen

Removable cushions: No
Removable legs: No
Seat depth: 47cm
Seat height: 49.5cm
Seat width: 49.5cm