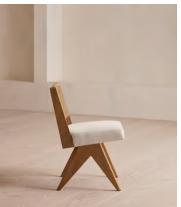

# Hayward Dining Chair, Linen, Taupe

£595 Regular price £506 Member price

Originally designed for 180 House, our Hayward dining chair is built onto a solid oak frame with a wire-brushed finish. It has a natural woven cane back and is fitted with a taupe linen cushion for comfort.

### **Details**

**Assembly required**: No **Composition**: 100% Linen

Fabric: Linen Filling: Foam

Frame: Oak and Cane

**Material**: Linen

Removable cushions: No
Removable legs: No
Seat depth: 47cm
Seat height: 49.5cm
Seat width: 49.5cm