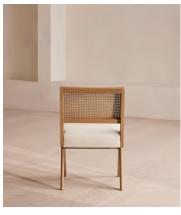

# Hayward Dining Chair, Linen, Taupe

£595 Regular price £506 Member price

Originally designed for 180 House, our Hayward dining chair is built onto a solid oak frame with a wire-brushed finish. It has a natural woven cane back and is fitted with a taupe linen cushion for comfort.

### **Details**

**Assembly required**: No **Composition**: 100% Linen

Fabric: Linen Filling: Foam

Frame: Oak and Cane

**Material**: Linen

Removable cushions: No
Removable legs: No
Seat depth: 47cm
Seat height: 49.5cm
Seat width: 49.5cm