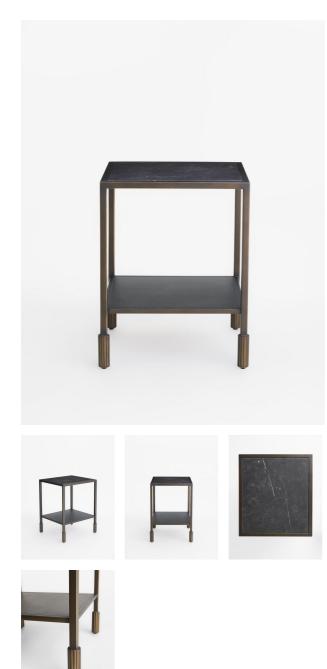

#### Product details

The Portnall side table echoes the textures seen at White City House. It features antique brass-finish legs and has a smooth honed black maraquina marble top that's been purposefully cut to highlight the contrasting white veining. The fixed metal shelf is great for displaying home accessories or books.