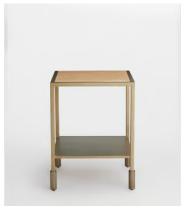

## Portnall Side Table, Travertine

 $\frac{\text{£495}}{\text{£421}}$  £236 Regular price

The Portnall side table echoes the textures seen at White City House. It features antique brass-finish legs and has a smooth travertine top that's been purposefully cut to highlight the contrasting sand veining. The fixed metal shelf is great for displaying home accessories or books.

## **Dimensions**

**Dimensions:** H55 x W45 x D40cm / H21.7 x W17.7 x D15.7"

Weight: 34kg / 75lbs

Packaged dimensions: H72 x W46 x D50cm / H28.1 x W18.1 x D19.5"

Packaged weight: 25kg / 55.1lbs

## **Details**

Material: Steel and Travertine

Assembly Required: No

**Care Instructions:** Dust often using a clean, soft, dry and lint-free cloth. Blot spills immediately and wipe with a clean, damp, cloth. We do not recommend the use of chemical cleansers, abrasives or furniture polish. Avoid direct contact with liquids.