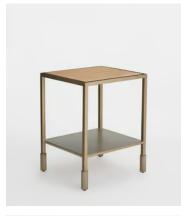

## Portnall Side Table, Travertine

 $\frac{\text{£495}}{\text{£421}}$  £236 Regular price

The Portnall side table echoes the textures seen at White City House. It features antique brass-finish legs and has a smooth travertine top that's been purposefully cut to highlight the contrasting sand veining. The fixed metal shelf is great for displaying home accessories or books.

## **Dimensions**

**Dimensions:** H55 x W45 x D40cm / H21.7 x W17.7 x D15.7"

Weight: 34kg / 75lbs

Packaged dimensions: H72 x W46 x D50cm / H28.1 x W18.1 x D19.5"

Packaged weight: 25kg / 55.1lbs

## **Details**

Material: Steel and Travertine

Assembly Required: No

**Care Instructions:** Dust often using a clean, soft, dry and lint-free cloth. Blot spills immediately and wipe with a clean, damp, cloth. We do not recommend the use of chemical cleansers, abrasives or furniture polish. Avoid direct contact with liquids.