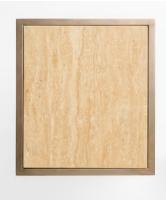

## Portnall Side Table, Travertine

 $\frac{\text{£495}}{\text{£421}}$  £236 Regular price

The Portnall side table echoes the textures seen at White City House. It features antique brass-finish legs and has a smooth travertine top that's been purposefully cut to highlight the contrasting sand veining. The fixed metal shelf is great for displaying home accessories or books.