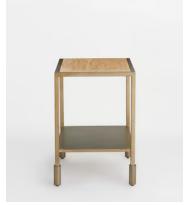

## Portnall Side Table, Travertine

 $\frac{\text{£495}}{\text{£421}}$  £236 Regular price

The Portnall side table echoes the textures seen at White City House. It features antique brass-finish legs and has a smooth travertine top that's been purposefully cut to highlight the contrasting sand veining. The fixed metal shelf is great for displaying home accessories or books.

## **Dimensions**

**Dimensions:** H55 x W45 x D40cm / H21.7 x W17.7 x D15.7"

Weight: 34kg / 75lbs

Packaged dimensions: H72 x W46 x D50cm / H28.1 x W18.1 x D19.5"

Packaged weight: 25kg / 55.1lbs

## **Details**

Material: Steel and Travertine

Assembly Required: No

**Care Instructions:** Dust often using a clean, soft, dry and lint-free cloth. Blot spills immediately and wipe with a clean, damp, cloth. We do not recommend the use of chemical cleansers, abrasives or furniture polish. Avoid direct contact with liquids.